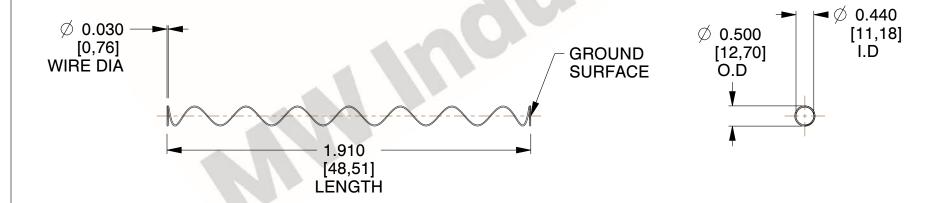

## **NOTES:**

1. Material : Spring Steel

2. Finish: Glod Irridite

3. Ends: Closed and Ground 4. Total Coils: 10.000

Sugg. Max. Deflection: 3.600 (in)
 Sugg. Max. Load: 2.300 (lbs)

7. All Drawing Dimensions are in Inches [mm]