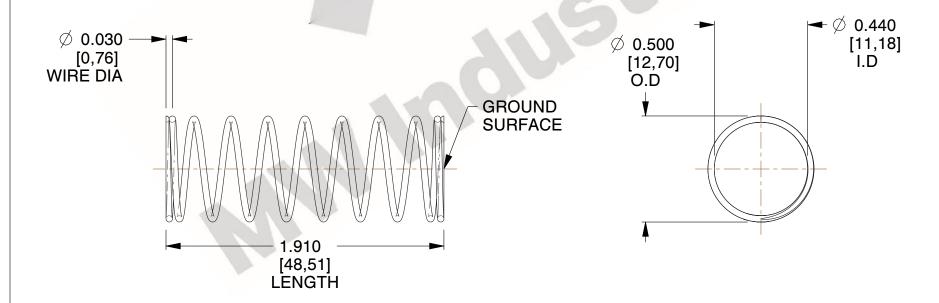

## **NOTES:**

1. Material : Music Wire 2. Finish : Glod Irridite

3. Ends: Closed and Ground

4. Total Coils: 10.000

5. Sugg. Max. Deflection: 1.000 (in)6. Sugg. Max. Load: 2.300 (lbs)

7. All Drawing Dimensions are in Inches [mm]

2.210

SCALE

11772
COMPRESSION SPRINGS

COMPONENT

UNIT
INCH [mm]
SHEET

**SPRINGS**