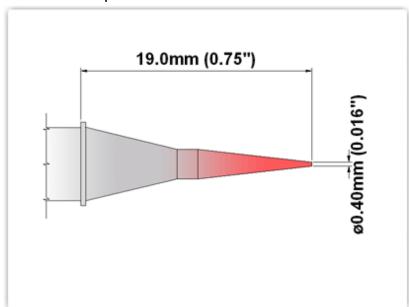

## **Technical Specifications**

ES75BV004

Conical 0.4mm (0.016")

Tip Style: Conical

Tip Width: 0.40mm (0.016")
Tip Length: 19.00mm (0.75")

75 Type Cartridge<sup>1</sup>: 350°C - 398°C

RoHS Compliant<sup>2</sup> / Lead Free: YES