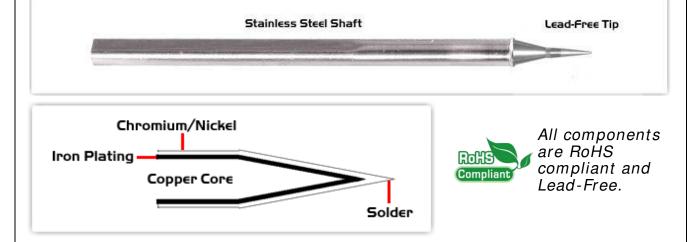

## Material Composition

Easy Braid Co. tip cartridges will typically idle within a temperature range of +/-1.1°C. However, there is variation in idle temperature across tip geometries within an individual temperature series. Easy Braid Co. offers a wide variety of tip geometries from 0.25mm fine point tip to 5mm chisel. The length and geometry of a tip will have an influence on the tip idle temperature. To accurately measure idle temperature it will depend greatly on the measurement method,