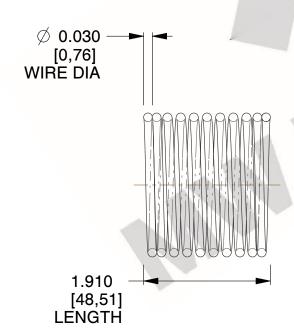

## **NOTES:**

1. Material : Music Wire 2. Finish : Glod Irridite

3. Ends: Closed

4. Total Coils: 10.000

Sugg. Max. Deflection: 0.220 (in)
 Sugg. Max. Load: 2.300 (lbs)

7. All Drawing Dimensions are in Inches [mm]