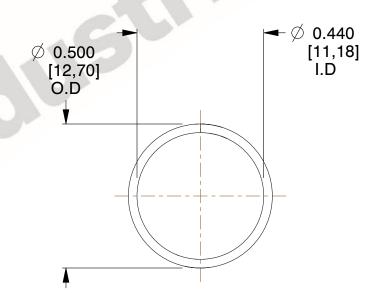

## **NOTES:**

1. Material : Music Wire 2. Finish : Glod Irridite

3. Ends: Closed

4. Total Coils: 10.000

Sugg. Max. Deflection: 0.220 (in)
 Sugg. Max. Load: 2.300 (lbs)

7. All Drawing Dimensions are in Inches [mm]