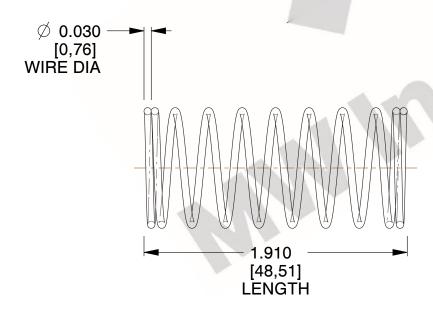

## **NOTES:**

1. Material: Stainless Steel

2. Finish: Glod Irridite

3. Ends: Closed

4. Total Coils: 10.000

Sugg. Max. Deflection: 0.790 (in)
 Sugg. Max. Load: 2.300 (lbs)

7. All Drawing Dimensions are in Inches [mm]