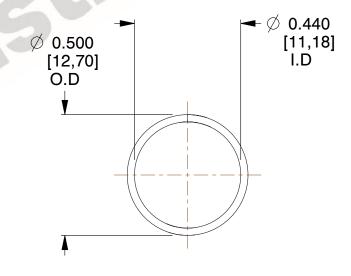

## **NOTES:**

1. Material: Stainless Steel

2. Finish: Glod Irridite

3. Ends: Closed

4. Total Coils: 10.000

Sugg. Max. Deflection: 0.790 (in)
 Sugg. Max. Load: 2.300 (lbs)

7. All Drawing Dimensions are in Inches [mm]