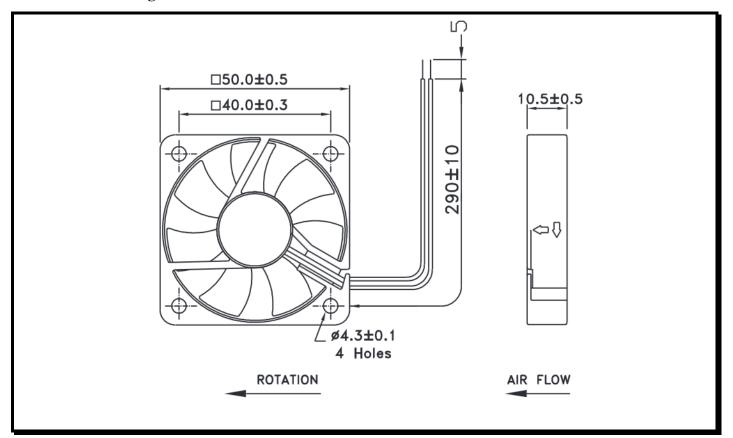

### **Mechanical Drawing:**

#### **Termination:**

 $290\pm10$  mm Lead wires, AWG 26, UL 1007