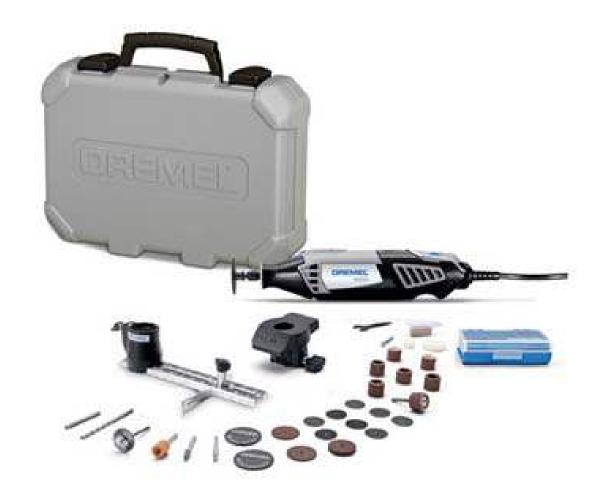

## **Product Specifications**

The Dremel 4000 variable-speed rotary tool kit offers the highest performance and most versatility of all Dremel rotary tools. The increased strength of its motor and electronic feedback circuitry enables consistent performance at all speed levels. Ergonomics include a slim design that provides a 360-degree grip zone for added comfort and control. The Dremel 4000 can use all existing Dremel rotary tool accessories and attachments, as well as high-performance attachments, so you can do more with just one tool. Two year warranty.

- High-performance motor for maximum performance at all speeds
- Electronic feedback for consistent speed under load
- Variable speed for greater versatility
- Can be used with all Dremel rotary tool attachments and accessories

| DIMENSIONS   |                                                                                                                    |
|--------------|--------------------------------------------------------------------------------------------------------------------|
| Speed:       | 5,000 to 35,000 RPM                                                                                                |
| Contents:    | Rotary Tool, (2) Attachments, (30) Genuine Dremel<br>Accessories, Deluxe Carrying Case, Accessory Case,<br>Manuals |
| Warranty:    | Limited 2 Years                                                                                                    |
| Cord Length: | 6[ft]                                                                                                              |
| Length:      | 9["]                                                                                                               |
| Voltage:     | 120V                                                                                                               |
| Amperage:    | 1.6                                                                                                                |
| Height:      | 2.5["]                                                                                                             |
| Width:       | 2.5["]                                                                                                             |
| Tool Level:  | 1 - Corded – variable speed high                                                                                   |