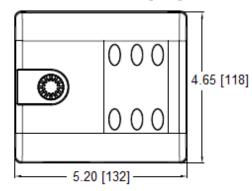

## Type BLR-I-906-G Fuse Block - Indicating 6 Pole - Regular, ATC/ATO Auto Blade With 6-Position Grounding Block



**Base:** PBT, Black **Cover:** PC, Clear

**Terminals:** Copper

www.optifuse.com

**Material:** 

(619) 593-5050

## **Specifications:**

Max Voltage: 32VDC

Max Current Rating: 30A per Circuit - 100A Max

Fuse Type: Regular, ATO / ATC, Auto Blade (APR / ANR series)

(Fuses or Circuit Breakers)

**Mounting:** 4 mounting holes, 4.5mm diameter

**Indicating LED** – Red

**Temperature Rating:**  $-20^{\circ}$  C ~  $+85^{\circ}$  C

## **Mechanical Dimensions: Inches [mm]**













## Warning:

-Operation beyond the specified maximum ratings or improper use may result in damage and possible electrical arcing and/or flame.



-Avoid contact of device with chemical solvent. Prolonged contact may damage the device performance.