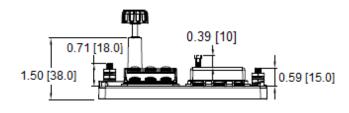

## Type BLR-I-906-G Fuse Block - Indicating 6 Pole - Regular, ATC/ATO Auto Blade With 6-Position Grounding Block



**Base:** PBT, Black **Cover:** PC, Clear

**Terminals:** Copper

www.optifuse.com

**Material:** 

(619) 593-5050

## **Specifications:**

Max Voltage: 32VDC

Max Current Rating: 30A per Circuit - 100A Max

Fuse Type: Regular, ATO / ATC, Auto Blade (APR / ANR series)

(Fuses or Circuit Breakers)

**Mounting:** 4 mounting holes, 4.5mm diameter

**Indicating LED** – Red

**Temperature Rating:**  $-20^{\circ}$  C ~  $+85^{\circ}$  C

## **Mechanical Dimensions: Inches [mm]**













## Warning:

-Operation beyond the specified maximum ratings or improper use may result in damage and possible electrical arcing and/or flame.



-Avoid contact of device with chemical solvent. Prolonged contact may damage the device performance.