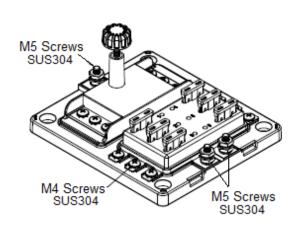

## **Specifications:**

Max Voltage: 32VDC

Max Current Rating: 30A per Circuit - 100A Max

Fuse Type: Regular, ATO / ATC, Auto Blade (APR / ANR series)

(Fuses or Circuit Breakers)

**Mounting:** 4 mounting holes, 4.5mm diameter