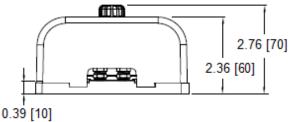

## Type BLR-I-906-G Fuse Block - Indicating 6 Pole - Regular, ATC/ATO Auto Blade With 6-Position Grounding Block



**Base:** PBT, Black **Cover:** PC, Clear

**Terminals:** Copper

www.optifuse.com

**Material:** 

(619) 593-5050

## **Specifications:**

Max Voltage: 32VDC

Max Current Rating: 30A per Circuit - 100A Max

Fuse Type: Regular, ATO / ATC, Auto Blade (APR / ANR series)

(Fuses or Circuit Breakers)

**Mounting:** 4 mounting holes, 4.5mm diameter

**Indicating LED** – Red

**Temperature Rating:**  $-20^{\circ}$  C ~  $+85^{\circ}$  C

## **Mechanical Dimensions: Inches [mm]**













## Warning:

-Operation beyond the specified maximum ratings or improper use may result in damage and possible electrical arcing and/or flame.



-Avoid contact of device with chemical solvent. Prolonged contact may damage the device performance.