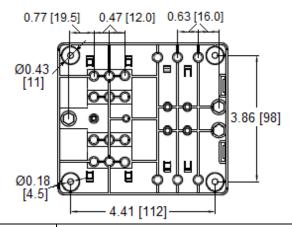

## **Mechanical Dimensions: Inches [mm]**

## **Specifications:**

Max Voltage: 32VDC

Max Current Rating: 30A per Circuit - 100A Max

Fuse Type: Regular, ATO / ATC, Auto Blade (APR / ANR series)

(Fuses or Circuit Breakers)

**Mounting:** 4 mounting holes, 4.5mm diameter