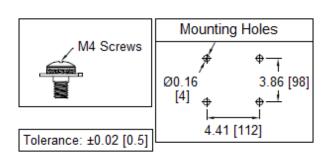

## **Specifications:**

Max Voltage: 32VDC

Max Current Rating: 30A per Circuit - 100A Max

Fuse Type: Regular, ATO / ATC, Auto Blade (APR / ANR series)

(Fuses or Circuit Breakers)

**Mounting:** 4 mounting holes, 4.5mm diameter

## **Mechanical Dimensions: Inches [mm]**