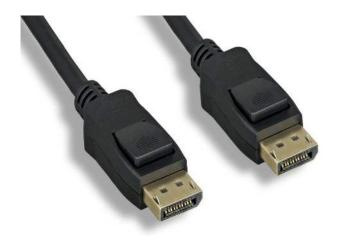

## DisplayPort 1.4 Cable With Latch VESA Certified M05-14DPV-10

## **VESA Certified DisplayPort 1.4 Cable With Latch**

- Compliant with DisplayPort 1.4 specification.
- Support resolutions up to 8K@60Hz and 4K@120Hz with High Dynamic Range (HDR) deep color.
- Support HBR3 bandwidths of 32.4Gbps.
- Backward compatible with DisplayPort 1.3 and 1.2
- Connector with latch to secure cable when plugged in.
- Connect a DisplayPort (DP, DP++, DisplayPort++) equipped computer to an 8K TV, monitor or projector with DisplayPort input.
- Extend audio transport up to 32 channels and 1536kHz sample rate.
- Feature Display Stream Compression 1.2 (DSC) technique which performs up to 3:1 compression ratio.
- Gold-plated connector provides superior transmission, high reliability and durability.

## **Specifications:**

**Connector 1:** DisplayPort 1.4 Male. **Connector 2:** DisplayPort 1.4 Male.

Wire Gauge: 32 AWG. Cable Lengths: 3,6,10,15ft.

Color: Black.