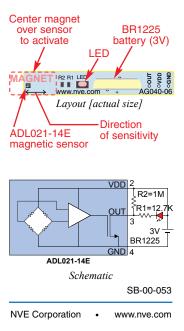

The kit contains:

- A 0.25 x 1.6 inch (6 x 40 mm) evaluation board with an ADL021 sensor, a 3-volt battery, and an LED.
- A 0.5 x 0.25 x 0.125 inch (13 x 6 x 3 mm) Alnico8 bar magnet to actuate the sensor.
  - This manual.