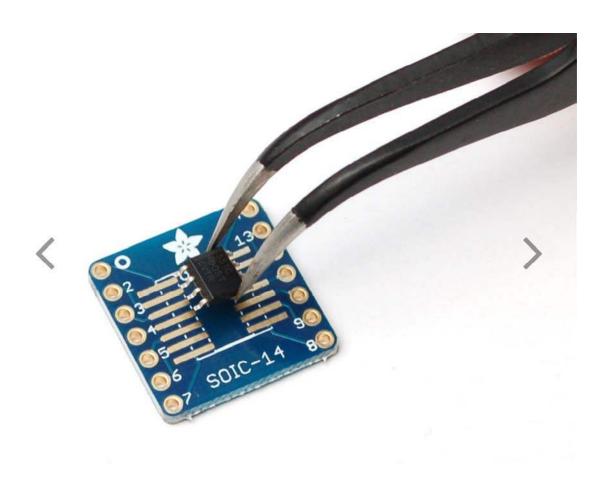

## SMT Breakout PCB for SOIC-14 or TSSOP-14 - 6 Pack!

PRODUCT ID: 1210

**DESCRIPTION** 

Beguiled by a fancy new chip that is only available in a SOIC or (T)SSOP pinout? This breakout PCB set will make your life much much easier and get you prototyping faster than ever. One side has a 14-TSSOP pin out with traces going to two rows of 0.1" spaced holes, the other has 14-SOIC. Solder your chip to either side and you're ready to rock on any solderless breadboard.

Each item comes with six PCBs, each PCB is identical and can support either a SOIC (narrow, medium or wide variety) or TSSOP. Standard thickness PCBs, with 0.6" spacing between the two rows. You can of course use a smaller chip but the pin numbering wont be right so use care.