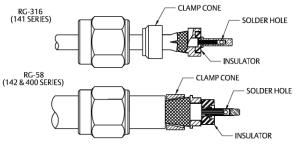

## SMA Clamp Type Straight Plugs, Straight Jacks, and Straight Bulkhead Jacks for Flexible Cable

- 1. Identify connector parts. (6 piece parts except bulkhead)
- 2. Strip cable to dimensions shown. Do not nick braid or center conductor. A wire stripper of correct size is recommended for this step. Twist stranded center conductor into tight bundle and tin (optional). Slide clamp nut and clamp cone onto cable as shown. Clamp cone must be oriented as shown for each size of cable. The RG-58/142 clamp cone slides over braid and against jacket.
- 3. Flare braid and slide cable into clamp stem. Place rear insulator and center contact over center conductor and position as shown for different cable sizes. Solder center conductor to contact through the solder hole. Solder must not be allowed to gather and run on outside of contact. Use a minimum amount of solder for a good joint. .020 (0.51) diameter solder is recommended.
- 4. Arrange braid uniformly around clamp stem. Slide center contact assembly into body. Slide clamp nut against clamp cone and braid and tighten to 10 in.-lb. torque.