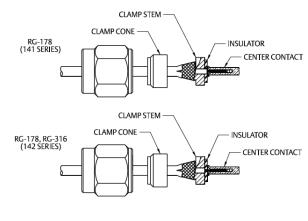

## SMA Clamp Type Straight Plugs, Straight Jacks, and Straight Bulkhead Jacks for Flexible Cable

- 1. Identify connector parts. (6 piece parts except bulkhead)
- 2. Strip cable to dimensions shown. Do not nick braid or center conductor. A wire stripper of correct size is recommended for this step. Twist stranded center conductor into tight bundle and tin (optional). Slide clamp nut and clamp cone onto cable as shown. Clamp cone must be oriented as shown for each size of cable. The RG-58/142 clamp cone slides over braid and against jacket.
- 3. Flare braid and slide cable into clamp stem. Place rear insulator and center contact over center conductor and position as shown for different cable sizes. Solder center conductor to contact through the solder hole. Solder must not be allowed to gather and run on outside of contact. Use a minimum amount of solder for a good joint. .020 (0.51) diameter solder is recommended.
- 4. Arrange braid uniformly around clamp stem. Slide center contact assembly into body. Slide clamp nut against clamp cone and braid and tighten to 10 in.-lb. torque.