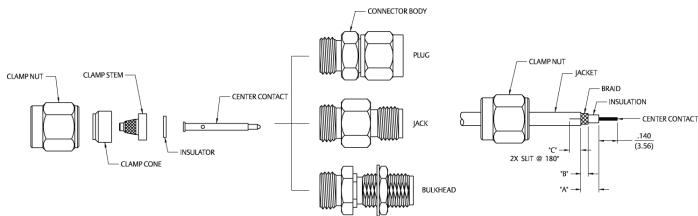

## SMA Clamp Type Straight Plugs, Straight Jacks, and Straight Bulkhead Jacks for Flexible Cable

- 1. Identify connector parts. (6 piece parts except bulkhead)
- 2. Strip cable to dimensions shown. Do not nick braid or center conductor. A wire stripper of correct size is recommended for this step. Twist stranded center conductor into tight bundle and tin (optional). Slide clamp nut and clamp cone onto cable as shown. Clamp cone must be oriented as shown for each size of cable. The RG-58/142 clamp cone slides over braid and against jacket.
- 3. Flare braid and slide cable into clamp stem. Place rear insulator and center contact over center conductor and position as shown for different cable sizes. Solder center conductor to contact through the solder hole. Solder must not be allowed to gather and run on outside of contact. Use a minimum amount of solder for a good joint. .020 (0.51) diameter solder is recommended.
- 4. Arrange braid uniformly around clamp stem. Slide center contact assembly into body. Slide clamp nut against clamp cone and braid and tighten to 10 in.-lb. torque.

| Cable Group            | Part No.         | "A"         | "B"         | "C"         |
|------------------------|------------------|-------------|-------------|-------------|
| RG-178/U, 196          | 142-0202-011/016 | .133 (3.38) | .053 (1.35) | .085 (2.16) |
| RG-161/U, 174,188, 316 | 142-0203-011/016 | .133 (3.38) | .053 (1.35) | .085 (2.16) |
| RG-58/U, 141, 303      | 142-0207-011/016 | .225 (5.72) | .145 (3.68) | NONE        |
| RG-142, 223, 55, 400   | 142-0207-011/016 | .285 (7.24) | .165 (4.19) | NONE        |
| RG-178/U, 196          | 142-0102-401/406 | .133 (3.38) | .053 (1.35) | .085 (2.16) |
| RG-161/U, 174,188, 316 | 142-0103-401/406 | .133 (3.38) | .053 (1.35) | .085 (2.16) |
| RG-58/U, 141, 303      | 142-0107-401/406 | .225 (5.72) | .145 (3.68) | NONE        |
| RG-142, 223, 55, 400   | 142-0107-401/406 | .285 (7.24) | .165 (4.19) | NONE        |