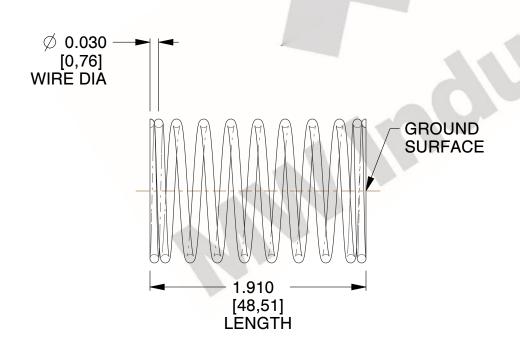

## **NOTES:**

1. Material : Music Wire 2. Finish : Glod Irridite

3. Ends: Closed and Ground

4. Total Coils: 10.000

5. Sugg. Max. Deflection: 0.380 (in)6. Sugg. Max. Load: 2.300 (lbs)

7. All Drawing Dimensions are in Inches [mm]