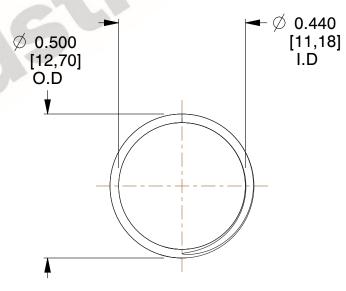

## **NOTES:**

1. Material : Music Wire 2. Finish : Glod Irridite

3. Ends: Closed and Ground

4. Total Coils: 10.000

5. Sugg. Max. Deflection: 0.380 (in)6. Sugg. Max. Load: 2.300 (lbs)

7. All Drawing Dimensions are in Inches [mm]