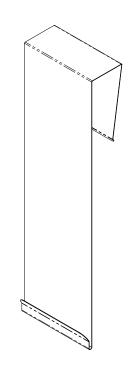

#### **Proper Hanging Procedure:**

- Attach hanger securely back of hanger must lay flush against surface
- 2) Hang empty dispenser on hanger.
- 3) Load product in dispenser.
- 4) To remove, reverse order of steps.