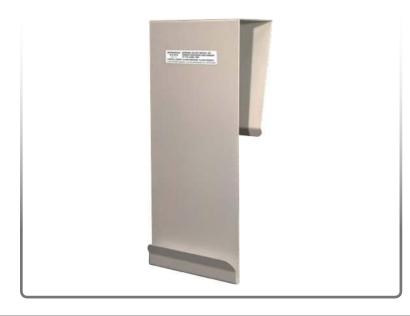

#### **Product Description:**

- Hanger Door Long
- Holds BOWMAN® protection systems
- Hooks over the top of a door with a thickness no greater than 2 44"
- · Quartz Beige Powder-Coated Steel

#### Product Specifications (overall external dimensions):

- 5.50"W x 19.00"H x 2.50"D (14.0cm x 48.3cm x 6.4cm)
- 1.4 lb (0.6kg) approximated