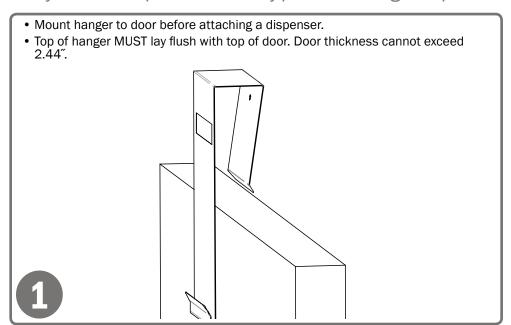

#### **Proper Hanging Procedure:**

- Attach hanger securely back of hanger must lay flush against surface
- 2) Hang empty dispenser on hanger.
- 3) Load product in dispenser.
- 4) To remove, reverse order of steps.

#### Installation

Always mount dispensers securely prior to loading with product.