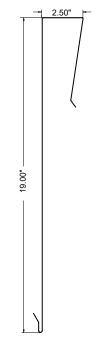

#### Product Specifications (overall external dimensions):

- 5.50"W x 19.00"H x 2.50"D (14.0cm x 48.3cm x 6.4cm)
- 1.4 lb (0.6kg) approximated