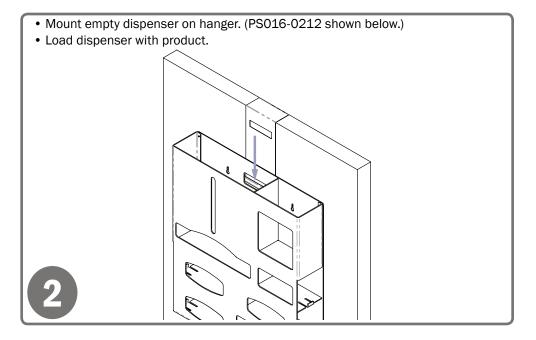

#### **Proper Hanging Procedure:**

- Attach hanger securely back of hanger must lay flush against surface
- 2) Hang empty dispenser on hanger.
- 3) Load product in dispenser.
- 4) To remove, reverse order of steps.

#### Installation

Always mount dispensers securely prior to loading with product.