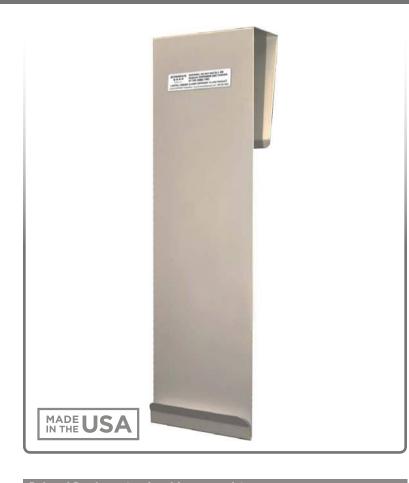

#### **Product Description:**

- Hanger Door Long
- Holds BOWMAN® protection systems
- Hooks over the top of a door with a thickness no greater than 2 44"
- · Quartz Beige Powder-Coated Steel

#### Product Specifications (overall external dimensions):

- 5.50"W x 19.00"H x 2.50"D (14.0cm x 48.3cm x 6.4cm)
- 1.4 lb (0.6kg) approximated