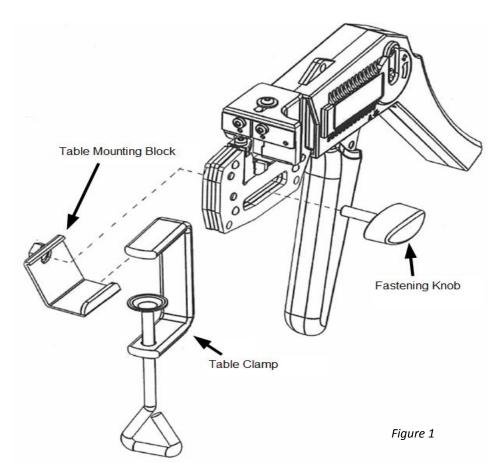

## Mounting Procedure (Figure 1)

- 1. Attach the *Table Mounting Block* to the tool body with the *Fastening Knob* through the oval slot in the bottom of the tool head.
- 2. Slide the *Table Clamp* through the bottom ledge of the *Table Mounting Block* and adjust the *Table Clamp* to fit tightly.

NOTE: Maximum table/bench thickness = 50.00 mm [1.97"]