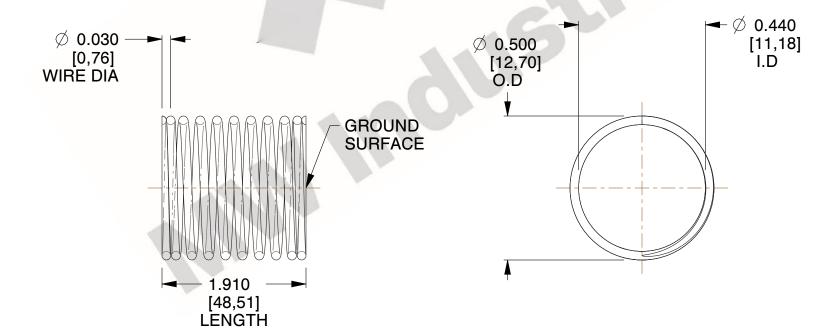

## **NOTES:**

1. Material: Spring Steel 2. Finish: Glod Irridite

3. Ends: Closed and Ground

4. Total Coils: 10.000

5. Sugg. Max. Deflection: 0.200 (in)

6. Sugg. Max. Load : 2.300 (lbs)

7. All Drawing Dimensions are in Inches [mm]

SCALE

3.000

11772

COMPONENT

**COMPRESSION SPRINGS** 

UNIT INCH [mm] SHEET

**SPRINGS** 

1 of 1