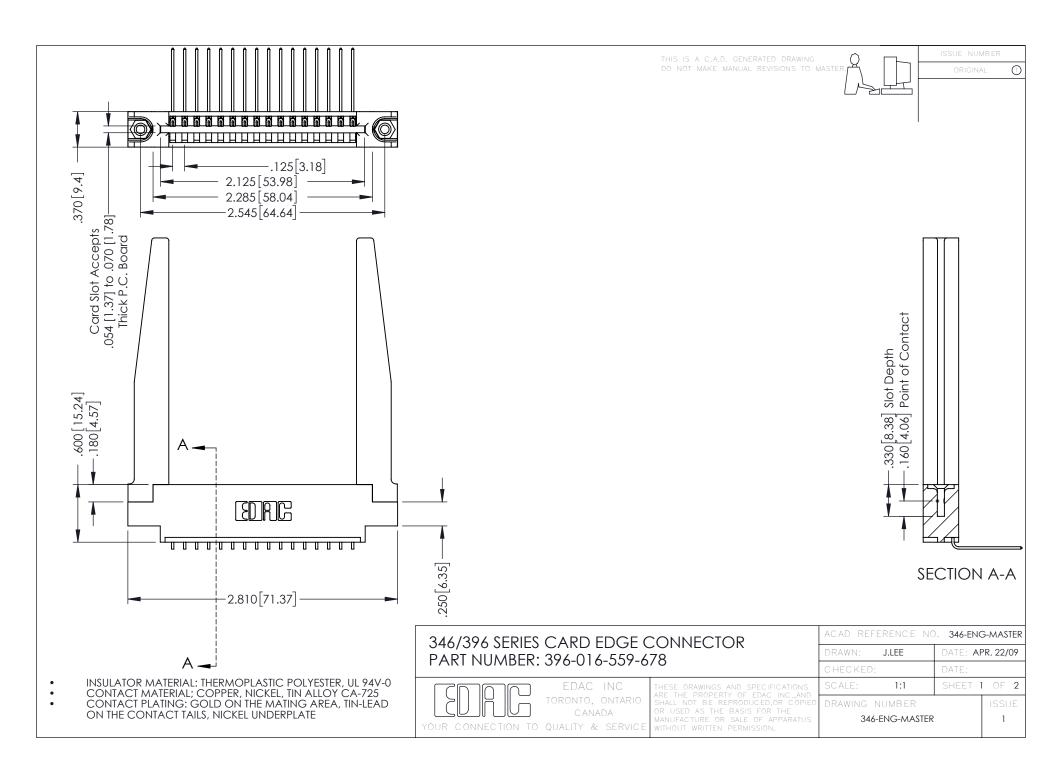

**Contact Code 555** 

**Contact Code 556** 

INSULATOR MATERIAL: THERMOPLASTIC POLYESTER, UL 94V-0 CONTACT MATERIAL; COPPER, NICKEL, TIN ALLOY CA-725 CONTACT PLATING: GOLD ON THE MATING AREA, TIN-LEAD

ON THE CONTACT TAILS, NICKEL UNDERPLATE

## 346/396 SERIES CARD EDGE CONNECTOR CONTACT CODE 555,556,558,559,560 DIMENSIONS

YOUR CONNECTION TO QUALITY & SERVICE

|   | ACAD REFERENCE NO. 346-ENG-MASTER |                  |
|---|-----------------------------------|------------------|
|   | DRAWN: J.LEE                      | DATE: APR. 22/09 |
|   | CHECKED:                          | DATE:            |
|   | SCALE: 1:1                        | SHEET 2 OF 2     |
| D | DRAWING NUMBER                    | ISSUE            |

346-ENG-MASTER