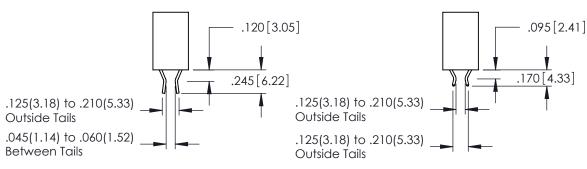

**Contact Code 555** 

**Contact Code 556** 

INSULATOR MATERIAL: THERMOPLASTIC POLYESTER, UL 94V-0 CONTACT MATERIAL; COPPER, NICKEL, TIN ALLOY CA-725 CONTACT PLATING: GOLD ON THE MATING AREA, TIN-LEAD

ON THE CONTACT TAILS, NICKEL UNDERPLATE

## 346/396 SERIES CARD EDGE CONNECTOR CONTACT CODE 555,556,558,559,560 DIMENSIONS

YOUR CONNECTION TO QUALITY & SERVICE

|   | ACAD REFERENCE NO. 346-ENG-MASTER |                  |
|---|-----------------------------------|------------------|
|   | DRAWN: J.LEE                      | DATE: APR. 22/09 |
|   | CHECKED:                          | DATE:            |
|   | SCALE: 1:1                        | SHEET 2 OF 2     |
| D | DRAWING NUMBER                    | ISSUE            |