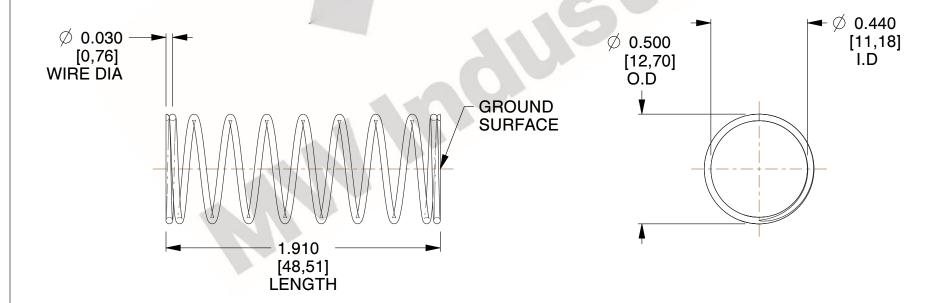

## **NOTES:**

1. Material: Music Wire 2. Finish: Glod Irridite

3. Ends: Closed and Ground

4. Total Coils: 10.000

5. Sugg. Max. Deflection: 0.870 (in) 6. Sugg. Max. Load : 2.300 (lbs)

7. All Drawing Dimensions are in Inches [mm]