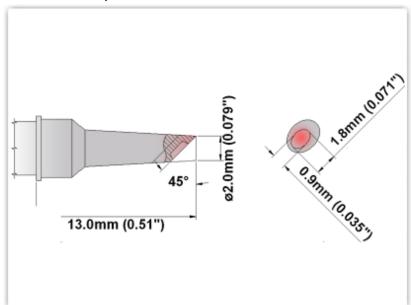

## ET60WV020

Hoof w/ Dent 2.00mm (0.08")

Tip Style: Hoof w/Dent
Tip Width: 2.00mm (0.08")
Tip Length: 13.00mm (0.51")

60 Type Cartridge<sup>1</sup>: 325°C - 358°C

RoHS Compliant<sup>2</sup> / Lead Free: YES