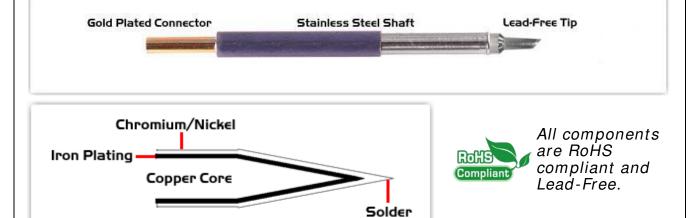

## Material Composition

<sup>1</sup> Easy Braid Co. tip cartridges will typically idle within a temperature range of +/-1.1°C. However, there is variation in idle temperature across tip geometries within an individual temperature series. Easy Braid Co. offers a wide variety of tip geometries from 0.25mm fine point tip to 5mm chisel. The length and geometry of a tip will have an influence on the tip idle temperature. To accurately measure idle temperature it will depend greatly on the measurement method, technique and equipment used. Two different methods or the use of alternative equipment will produce different test results.