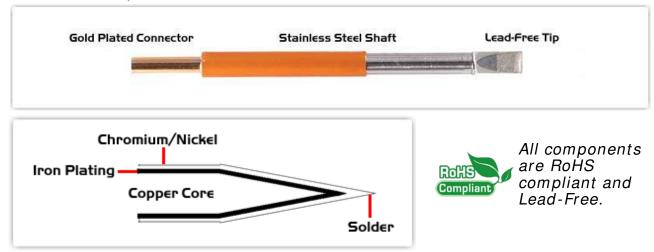

## Material Composition

<sup>1</sup> Easy Braid Co. tip cartridges will typically idle within a temperature range of +/-1.1°C. However, there is variation in idle temperature across tip geometries within an individual temperature series. Easy Braid Co. offers a wide variety of tip geometries from 0.25mm fine point tip to 5mm chisel. The length and geometry of a tip will have an influence on the tip idle temperature. To accurately measure idle temperature it will depend greatly on the measurement method, technique and equipment used. Two different methods or the use of alternative equipment will produce different test results.