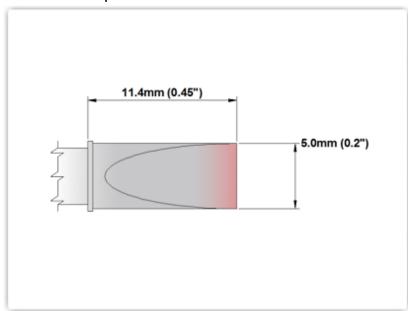

## **Technical Specifications**

ETM70LC650

Chisel Extra Large 5.0mm (0.20")

Tip Style: Chisel

Tip Width: 5.00mm (0.20")
Tip Length: 11.40mm (0.45")

70 Type Cartridge<sup>1</sup>: 350°C - 398°C

RoHS Compliant<sup>2</sup> / Lead Free: YES