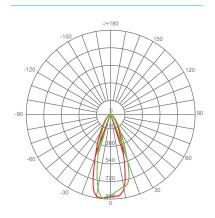

. Enjoy features such as: instant on, dimming options, shatter resistance, mercury free, 90+CRI and damp rated.















# Specifications

| Input Power | Input Voltage | Lumen Output | Beam Angle | Center Beam | ССТ    |
|-------------|---------------|--------------|------------|-------------|--------|
| 7 W         | 120V/60Hz     | 450 lm       | 40°        | N/A         | 2700 K |

| CRI | Luminous Efficacy | Power Factor | Input Current | Base/Cap | Lamp Lifespan |
|-----|-------------------|--------------|---------------|----------|---------------|
| 90  | 64 lm/W           | 0.9          | 0.07 A        | GU10     | 25,000 Hrs.   |

### **Product Features**

Dimmable



Instant-On/Off



Mercury Free



Damp Rated

### **Product Dimensions**



# **Product Photometric Data**