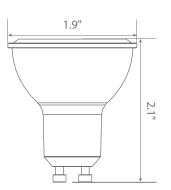

l 50 Watt incandescent light bulbs. Enjoy features such as: instant on, dimming options, shatter resistance, mercury free, 90+CRI and damp rated.















# Specifications

| Input Power | Input Voltage | Lumen Output | Beam Angle | Center Beam | ССТ    |
|-------------|---------------|--------------|------------|-------------|--------|
| 7 W         | 120V/60Hz     | 450 lm       | 40°        | N/A         | 2700 K |

| CRI | Luminous Efficacy | Power Factor | Input Current | Base/Cap | Lamp Lifespan |
|-----|-------------------|--------------|---------------|----------|---------------|
| 90  | 64 lm/W           | 0.9          | 0.07 A        | GU10     | 25,000 Hrs.   |

### **Product Features**

Dimmable



Instant-On/Off



Mercury Free



Damp Rated

### **Product Dimensions**



# **Product Photometric Data**