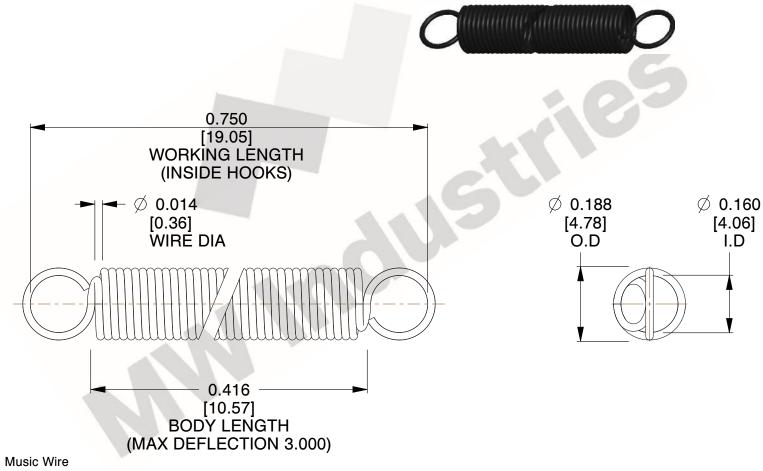

NOTES:

1. Material: Music Wire

2. Finish:

3. Sugg Max. Load: 0.550 (lbs) 4. Sugg Max. Deflection: 3.000 (in)

5. All Drawing Dimensions are in Inches [mm]

6. ("The coil count, body length, and end position is for reference only")