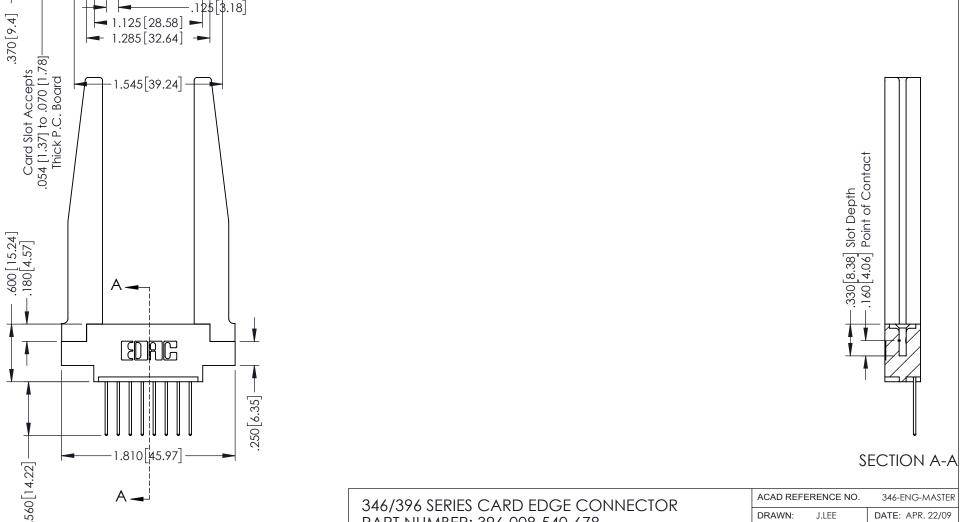

THIS IS A C.A.D. GENERATED DRAWING DO NOT MAKE MANUAL REVISIONS TO MASTER.

ISSUE NUMBER

ORIGINAL

1

INSULATOR MATERIAL: THERMOPLASTIC POLYESTER, UL 94V-0 CONTACT MATERIAL; COPPER, NICKEL, TIN ALLOY CA-725 CONTACT PLATING: GOLD ON THE MATING AREA, TIN-LEAD ON THE CONTACT TAILS, NICKEL UNDERPLATE

.370 [9.4]

YOUR CONNECTION TO QUALITY & SERVICE

**EDAC INC** TORONTO, ONTARIO CANADA

346/396 SERIES CARD EDGE CONNECTOR

PART NUMBER: 396-008-540-678

THESE DRAWINGS AND SPECIFICATIONS ARE THE PROPERTY OF EDAC INC., AND SHALL NOT BE REPRODUCED,OR COPIED OR USED AS THE BASIS FOR THE MANUFACTURE OR SALE OF APPARATUS WITHOUT WRITTEN PERMISSION.

| ACAD REFERENCE NO. |       | 346-ENG-MASTER   |       |
|--------------------|-------|------------------|-------|
| DRAWN:             | J.LEE | DATE: APR. 22/09 |       |
| CHECKED:           |       | DATE:            |       |
| SCALE:             | 1:1   | SHEET            | OF 2  |
| DRAWING NUMBER     |       |                  | ISSUE |
| 346-FNG-MASTER     |       |                  | 1     |