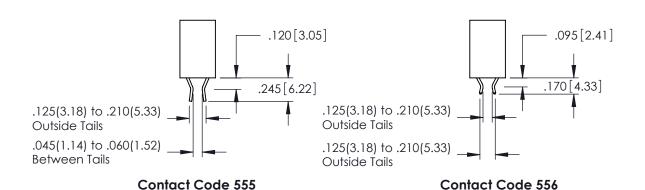

ISSUE NUMBER ORIGINAL 1

.060 [1.52] .200 [5.08] .210[5.33] -.660[16.76] -

.060 [1.52] .150[3.81] .260[6.6] -**Outside Tails** .660 [16.76]

.165[4.19] .375 [9.54] .125(3.18) to .210(5.33) .125(3.18) to .210(5.33)

**Contact Code 558** 

**Contact Code 559** 

**Contact Code 560** 

INSULATOR MATERIAL: THERMOPLASTIC POLYESTER, UL 94V-0 CONTACT MATERIAL; COPPER, NICKEL, TIN ALLOY CA-725

CONTACT PLATING: GOLD ON THE MATING AREA, TIN-LEAD ON THE CONTACT TAILS, NICKEL UNDERPLATE

## 346/396 SERIES CARD EDGE CONNECTOR CONTACT CODE 555,556,558,559,560 DIMENSIONS

YOUR CONNECTION TO QUALITY & SERVICE

**EDAC INC** TORONTO, ONTARIO CANADA

THESE DRAWINGS AND SPECIFICATIONS ARE THE PROPERTY OF EDAC INC.,AND SHALL NOT BE REPRODUCED, OR COPIED OR USED AS THE BASIS FOR THE MANUFACTURE OR SALE OF APPARATUS WITHOUT WRITTEN PERMISSION.

**Outside Tails** 

|  | ACAD REFERENCE NO. | 346-ENG-MASTER   |  |
|--|--------------------|------------------|--|
|  | DRAWN: J.LEE       | DATE: APR. 22/09 |  |
|  | CHECKED:           | DATE:            |  |
|  | SCALE: 1:1         | SHEET 2 OF 2     |  |
|  | DRAWING NUMBER     | ISSUE            |  |
|  | 346-ENG-MASTER     | 1                |  |