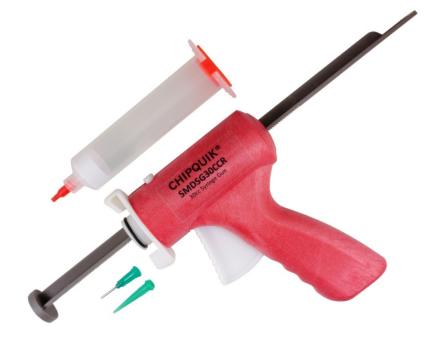

## Manual Syringe Gun for 30cc Syringe (Also fits 55cc Syringes)

#### Fits most 30cc and 55cc syringes

Easy to use
Ergonomically designed
Reduces hand fatigue
Excellent dispensing control
Clean operation – no mess
Lightweight
Portable
Comes with one 30cc syringe

#### Includes:

syringe gun (with push rod and o-ring)
syringe
piston
front cover
rear cover
conical plastic dispensing tip (18 gauge)
straight stainless steel dispensing tip (18 gauge)

#### **Notes**

Dispensing tip colors may differ from image