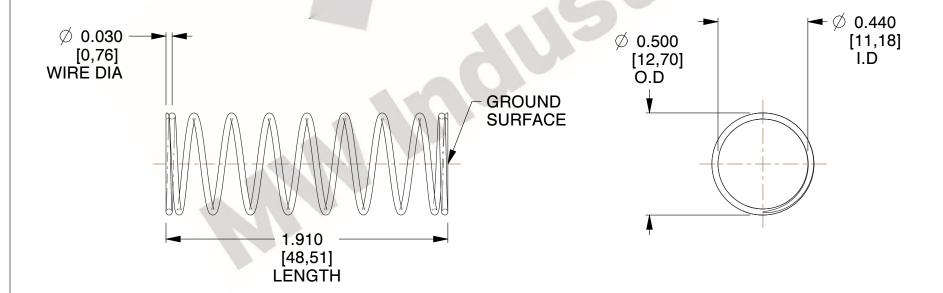

## **NOTES:**

1. Material : Stainless Steel

2. Finish: Glod Irridite

3. Ends: Closed and Ground

4. Total Coils: 10.000

5. Sugg. Max. Deflection: 0.630 (in)6. Sugg. Max. Load: 2.300 (lbs)

7. All Drawing Dimensions are in Inches [mm]

SCALE

2.128

COMPONENT SPRINGS

11772

COMPRESSION SPRINGS

UNIT
INCH [mm]
SHEET