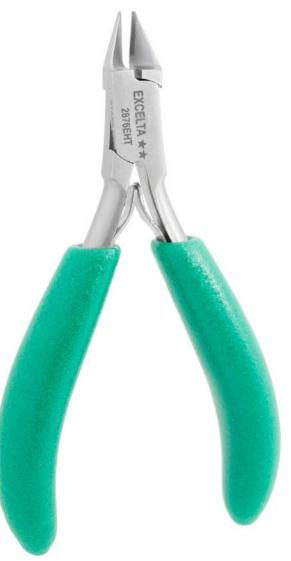

## **TECHNICAL DATA SHEET**

Part#: 2876EHT

Cutters - Small Taper Head - Hard Wire SS/Carbide Inserts Designed to cut the tabs on PC boards

The 2876EHT multi-purpose small tapered semi-flush cutter features stainless steel construction for corrosion resistance and carbide inserts for maximum blade life. Hard wire cutting capacity is .008" - .010". The Anti-Static grips are soft cushioned foam and have a surface resistivity of 10<sup>10</sup> ohms/sq.

SS/Carbide Inserts

.008 - .010" hard

0.375" (9.38mm)

4.25" (106.25mm)

662847008795

8203.20.60.60

- Precision Level
- Material
- Surface Resistivity
- 10<sup>10</sup> ohms/sq • Shape Taper Head

\*\*

12°

3.4

EAR99

27111511

Pakistan Medium Head

- Type of Cut Semi-Flush
- Cutting Capacity
- Blade Angle
- Blade Length .5" (12.5mm)
- Body Width
- Body Height
- OAL
- Weight (OZ)
- UPC
- Schedule B
- ECCN
- UNSPSC Code
- Country of Origin
- Group