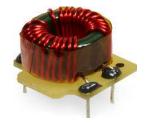

## **Common Mode Choke**

| Order Code                | ТСК-113                                  |
|---------------------------|------------------------------------------|
| Inductance (each winding) | <b>806 μH ±35%</b> (at 100 kHz / 100 mV) |
| Impedance (DCR)           | 25 mΩ max.                               |
| Rated Current             | 5.7 A max.                               |
| Rated Voltage             | 500 VDC max. (between windings)          |
| Operating Temperature     | -40°C to +105°C                          |
| RoHS Exemptions           | No Exemptions                            |