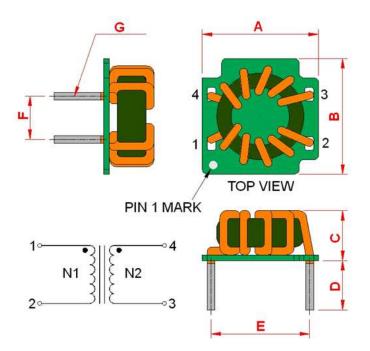

## **Outline Dimensions**

All specifications valid at +25°C, unless otherwise stated.

© Copyright 2022 Traco Electronic AG

| Dimensions [mm] |            |
|-----------------|------------|
| Α               | 16.6 ±0.4  |
| В               | 16.4 ±0.4  |
| С               | 12.5 max.  |
| D               | 5.0 ±1.0   |
| E               | 14.5 ±0.5  |
| F               | 6.1 ±0.5   |
| G               | ø 0.7 max. |