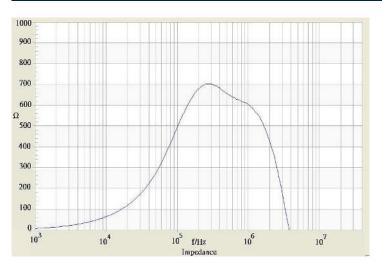

## **TRACO POWER**

## **Common Mode Choke**

| Order Code                | ТСК-113                                  |
|---------------------------|------------------------------------------|
| Inductance (each winding) | <b>806 μH ±35%</b> (at 100 kHz / 100 mV) |
| Impedance (DCR)           | 25 mΩ max.                               |
| Rated Current             | 5.7 A max.                               |
| Rated Voltage             | 500 VDC max. (between windings)          |
| Operating Temperature     | -40°C to +105°C                          |
| RoHS Exemptions           | No Exemptions                            |



## Impedance Curve



## **Outline Dimensions**



All specifications valid at +25°C, unless otherwise stated.

© Copyright 2022 Traco Electronic AG



| Dimensions [mm] |            |
|-----------------|------------|
| Α               | 16.6 ±0.4  |
| В               | 16.4 ±0.4  |
| С               | 12.5 max.  |
| D               | 5.0 ±1.0   |
| E               | 14.5 ±0.5  |
| F               | 6.1 ±0.5   |
| G               | ø 0.7 max. |

www.tracopower.com