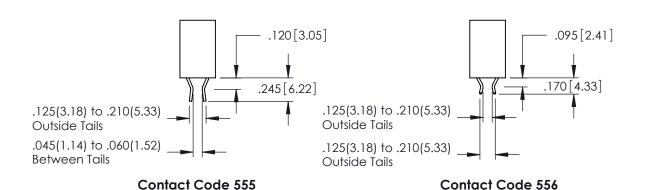

ISSUE NUMBER ORIGINAL 1

.060 [1.52] .200 [5.08] .210[5.33] -.660[16.76] -

.060 [1.52] .150[3.81] .260[6.6] -**Outside Tails** .660 [16.76]

.165[4.19] .375 [9.54] .125(3.18) to .210(5.33) .125(3.18) to .210(5.33)

**Contact Code 558** 

**Contact Code 559** 

**Contact Code 560** 

INSULATOR MATERIAL: THERMOPLASTIC POLYESTER, UL 94V-0 CONTACT MATERIAL; COPPER, NICKEL, TIN ALLOY CA-725

CONTACT PLATING: GOLD ON THE MATING AREA, TIN-LEAD ON THE CONTACT TAILS, NICKEL UNDERPLATE

## 346/396 SERIES CARD EDGE CONNECTOR CONTACT CODE 555,556,558,559,560 DIMENSIONS

YOUR CONNECTION TO QUALITY & SERVICE

**EDAC INC** TORONTO, ONTARIO CANADA

THESE DRAWINGS AND SPECIFICATIONS ARE THE PROPERTY OF EDAC INC.,AND SHALL NOT BE REPRODUCED, OR COPIED OR USED AS THE BASIS FOR THE MANUFACTURE OR SALE OF APPARATUS WITHOUT WRITTEN PERMISSION.

**Outside Tails** 

| ACAD REFERENCE NO. | 346-ENG-MASTER   |
|--------------------|------------------|
| DRAWN: J.LEE       | DATE: APR. 22/09 |
| CHECKED:           | DATE:            |
| SCALE: 1:1         | SHEET 2 OF 2     |
| DRAWING NUMBER     | ISSUE            |
| 346-ENG-MASTER     | 1                |