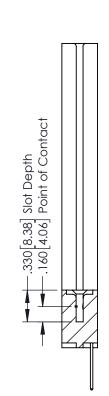

346-ENG-MASTER

SECTION A-A

INSULATOR MATERIAL: THERMOPLASTIC POLYESTER, UL 94V-0 CONTACT MATERIAL; COPPER, NICKEL, TIN ALLOY CA-725 CONTACT PLATING: GOLD ON THE MATING AREA, TIN-LEAD ON THE CONTACT TAILS, NICKEL UNDERPLATE