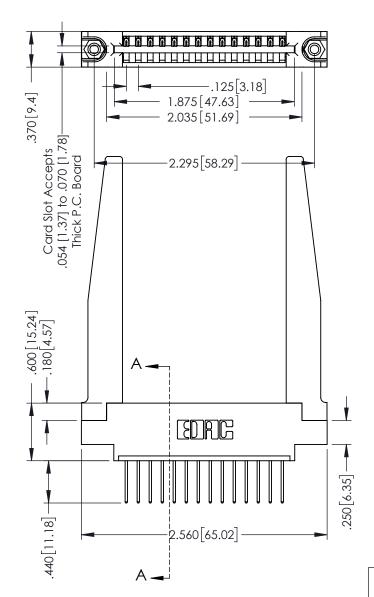

THIS IS A C.A.D. GENERATED DRAWING DO NOT MAKE MANUAL REVISIONS TO MASTER.

ISSUE NUMBER

ORIGINAL

1

346/396 SERIES CARD EDGE CONNECTOR PART NUMBER: 396-014-522-678

YOUR CONNECTION TO QUALITY & SERVICE

**EDAC INC** TORONTO, ONTARIO CANADA

THESE DRAWINGS AND SPECIFICATIONS ARE THE PROPERTY OF EDAC INC., AND SHALL NOT BE REPRODUCED,OR COPIED OR USED AS THE BASIS FOR THE MANUFACTURE OR SALE OF APPARATUS WITHOUT WRITTEN PERMISSION.

| ACAD REFERENCE NO. | 346-ENG-MASTER   |
|--------------------|------------------|
| DRAWN: J.LEE       | DATE: APR. 22/09 |
| CHECKED:           | DATE:            |
| SCALE: 1:1         | SHEET 1 OF 2     |
| DRAWING NUMBER     | ISSUE            |

346-ENG-MASTER

SECTION A-A

INSULATOR MATERIAL: THERMOPLASTIC POLYESTER, UL 94V-0 CONTACT MATERIAL; COPPER, NICKEL, TIN ALLOY CA-725 CONTACT PLATING: GOLD ON THE MATING AREA, TIN-LEAD ON THE CONTACT TAILS, NICKEL UNDERPLATE