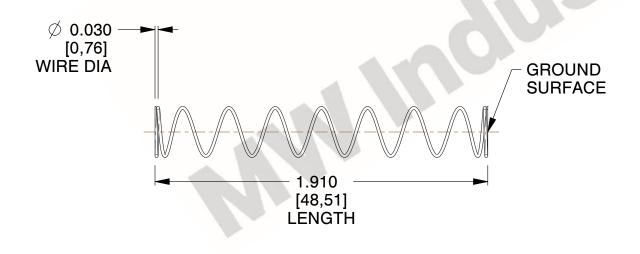

## **NOTES:**

1. Material : Stainless Steel

2. Finish: Glod Irridite

3. Ends: Closed and Ground

4. Total Coils: 10.000

Sugg. Max. Deflection: 1.000 (in)
Sugg. Max. Load: 2.300 (lbs)

7. All Drawing Dimensions are in Inches [mm]