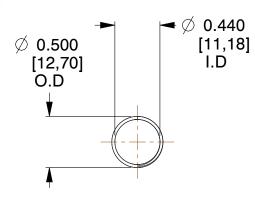

## **NOTES:**

1. Material : Stainless Steel

2. Finish: Glod Irridite

3. Ends: Closed and Ground

4. Total Coils: 10.000

Sugg. Max. Deflection: 1.000 (in)
Sugg. Max. Load: 2.300 (lbs)

7. All Drawing Dimensions are in Inches [mm]