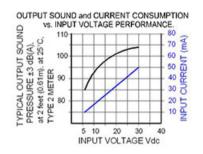

## Specifications

| Mounting                                      | Panel Mount                                                                                                                                                                                                                                                                            |
|-----------------------------------------------|----------------------------------------------------------------------------------------------------------------------------------------------------------------------------------------------------------------------------------------------------------------------------------------|
| Operating Mode                                | Extra Loud Ultra Fast Dual Function: Beep/Continuous                                                                                                                                                                                                                                   |
| Operating Voltage                             | 6-30 Vdc                                                                                                                                                                                                                                                                               |
| <b>Operating Frequency</b>                    | 2900±250 Hz                                                                                                                                                                                                                                                                            |
| Typical Operating Current                     | 10 mA at 6 Vdc<br>50 mA at 30 Vdc                                                                                                                                                                                                                                                      |
| Typical Sound Pressure                        | 85 ±5 dB(A) at 6 Vdc at 24 inches (61 cm), at 25°C<br>103 ±5 dB(A) at 30 Vdc at 24 inches (61 cm), at 25°C                                                                                                                                                                             |
| Termination                                   | Quick Connect Blades                                                                                                                                                                                                                                                                   |
| Termination Strength                          | Pull test with a maximum of 22 pounds (10 kg) load                                                                                                                                                                                                                                     |
| <b>Operating Temperature</b>                  | -20_C to +65_C                                                                                                                                                                                                                                                                         |
| Storage Temperature                           | -40_C to +85_C                                                                                                                                                                                                                                                                         |
| Surge Voltage                                 | 20% over maximum rated voltage for less than 5 minutes                                                                                                                                                                                                                                 |
| <b>Reverse Voltage Protection</b>             | To the maximum operating voltage                                                                                                                                                                                                                                                       |
| Construction Materials                        | Case- Plastic _NORYL_ N-190, Flame Retardant UL 94-VO, Black<br>Internal Circuit- Audio-oscillator and piezoelectric driver<br>Potting- 2 parts epoxy resin or silicone, black<br>Diaphragm- Stainless Steel 304                                                                       |
| Gasket                                        | Gasket (sold separately) 0.062" thick, 60 Durometer Neoprene                                                                                                                                                                                                                           |
| Construction Materials                        | ASTM B117 Certified - Withstands exposure to salt spray for 300 hours<br>IP 68 Certified - Withstands water submergence and dust exposure<br>Humidity- 95% relative humidity at +40_C continuously for 100 hours.<br>Vibration- Withstands vibration between 0 and 55 Hz. on all axes. |
| Life Expectancy                               | 10 years under normal operating conditions.                                                                                                                                                                                                                                            |
| Warranty                                      | For a period of two years from the date of manufacture under normal operating conditions.                                                                                                                                                                                              |
| Notes                                         | This product is not intended as a life safety device.                                                                                                                                                                                                                                  |
| Terms and Conditions of Sale <u>Link here</u> |                                                                                                                                                                                                                                                                                        |