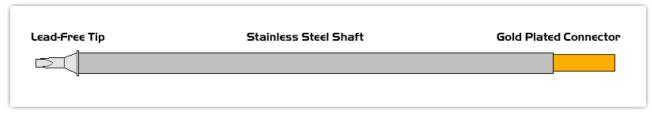

### Long Reach Chisel 60° 1.78mm (0.07")

Tip Style: Long Reach Chisel 60°

Tip Width: 1.78mm (0.07")
Tip Length: 15.00mm (0.59")

600°F Type Cartridge<sup>1</sup>:

RoHS Compliant<sup>2</sup> / Lead Free:

Equivalent to:

For Use With:

325°C - 358°C

YES

STTC-042

EB-9000S