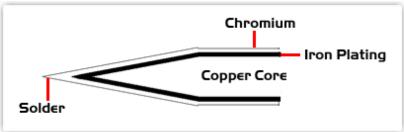

### Material Composition

Copyright © 2010 Easybraid Co. All Rights Reserved

<sup>1</sup> Easybraid tip cartridges will typically idle within a temperature range of +/-1.1°C. However, there is variation in idle temperature across tip geometries within an individual temperature series. Easybraid offers a wide variety of tip geometries from 0.4mm fine point tip to 5m chisel. The length and geometry of a tip will have an influence on the tip idle temperature. To accurately measure idle temperature it will depend greatly on the measurement method, technique and equipment used. Two different methods or the use of alternative equipment will produce different test results.