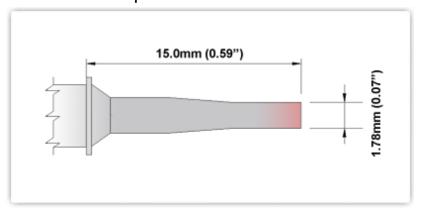

### Long Reach Chisel 60° 1.78mm (0.07")

Tip Style: Long Reach Chisel 60°

Tip Width: 1.78mm (0.07")
Tip Length: 15.00mm (0.59")

600°F Type Cartridge<sup>1</sup>:

RoHS Compliant<sup>2</sup> / Lead Free:

Equivalent to: