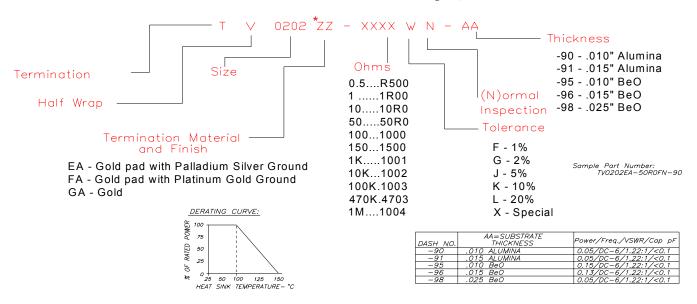

## CHIP TERMINATION

### **General Description:**

The TV0202 series is a chip termination with a frequency range up to 6 GHz. It offers a small package design and has a peak voltage of 20V. It is available in BeO and Alumina with several mounting options.

#### See below for ordering options and RF specs.

SUBSTRATE THICKNESS -SEE TABLE –AA

See chart below for ordering options