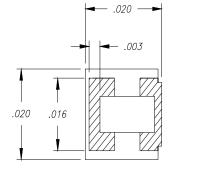

### **General Description:**

The TV0202 series is a chip termination with a frequency range up to 6 GHz. It offers a small package design and has a peak voltage of 20V. It is available in BeO and Alumina with several mounting options.

#### See below for ordering options and RF specs.

SUBSTRATE THICKNESS -SEE TABLE –AA

See chart below for ordering options