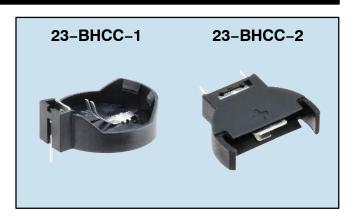

## **Mounting Details**

| NTE Type No. | Description                                         | Dimensions (W x H x D)                 |
|--------------|-----------------------------------------------------|----------------------------------------|
| 23-BHCC-1    | Battery Holder, Horizontal Mount with PCB Terminals | .953 (24.2) x .866 (22.0) x .362 (9.2) |
| 23-BHCC-2    | Battery Holder, Vertical Mount with PCB Terminals   | .579 (14.7) x .909 (23.1) x .244 (6.2) |