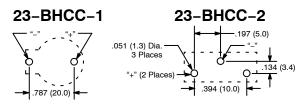

## **Mounting Details**

| NTE Type No. | Description                                         | Dimensions (W x H x D)                 |
|--------------|-----------------------------------------------------|----------------------------------------|
| 23-BHCC-1    | Battery Holder, Horizontal Mount with PCB Terminals | .953 (24.2) x .866 (22.0) x .362 (9.2) |
| 23-BHCC-2    | Battery Holder, Vertical Mount with PCB Terminals   | .579 (14.7) x .909 (23.1) x .244 (6.2) |