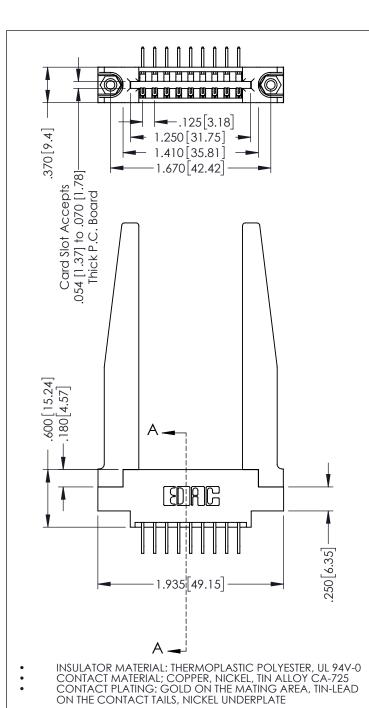

1

346/396 SERIES CARD EDGE CONNECTOR PART NUMBER: 396-009-558-678

YOUR CONNECTION TO QUALITY & SERVICE

| ACAD REFERENCE NO. 346-ENG-MASTER |                         |
|-----------------------------------|-------------------------|
| DRAWN: J.LEE                      | DATE: <b>APR. 22/09</b> |
| CHECKED:                          | DATE:                   |
| SCALE: 1:1                        | SHEET 1 OF 2            |
| DRAWING NUMBER                    | ISSUE                   |
| 044 5110 144 6755                 |                         |

346-ENG-MASTER

**Contact Code 555** 

**Contact Code 556** 

INSULATOR MATERIAL: THERMOPLASTIC POLYESTER, UL 94V-0 CONTACT MATERIAL; COPPER, NICKEL, TIN ALLOY CA-725 CONTACT PLATING: GOLD ON THE MATING AREA, TIN-LEAD

ON THE CONTACT TAILS, NICKEL UNDERPLATE

## 346/396 SERIES CARD EDGE CONNECTOR CONTACT CODE 555,556,558,559,560 DIMENSIONS

YOUR CONNECTION TO QUALITY & SERVICE

|   | ACAD REFERENCE NO | . 346-ENG-MASTER |
|---|-------------------|------------------|
|   | DRAWN: J.LEE      | DATE: APR. 22/09 |
|   | CHECKED:          | DATE:            |
|   | SCALE: 1:1        | SHEET 2 OF 2     |
| D | DRAWING NUMBER    | ISSUE            |

346-ENG-MASTER