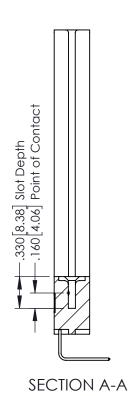

1

346/396 SERIES CARD EDGE CONNECTOR PART NUMBER: 396-009-558-678

YOUR CONNECTION TO QUALITY & SERVICE

| ACAD REFERENCE NO. 346-ENG-MASTER |                         |
|-----------------------------------|-------------------------|
| DRAWN: J.LEE                      | DATE: <b>APR. 22/09</b> |
| CHECKED:                          | DATE:                   |
| SCALE: 1:1                        | SHEET 1 OF 2            |
| DRAWING NUMBER                    | ISSUE                   |
| 044 5110 144 6755                 |                         |

## 346/396 SERIES CARD EDGE CONNECTOR CONTACT CODE 555,556,558,559,560 DIMENSIONS

YOUR CONNECTION TO QUALITY & SERVICE

|   | ACAD REFERENCE NO | . 346-ENG-MASTER |
|---|-------------------|------------------|
|   | DRAWN: J.LEE      | DATE: APR. 22/09 |
|   | CHECKED:          | DATE:            |
|   | SCALE: 1:1        | SHEET 2 OF 2     |
| D | DRAWING NUMBER    | ISSUE            |

346-ENG-MASTER