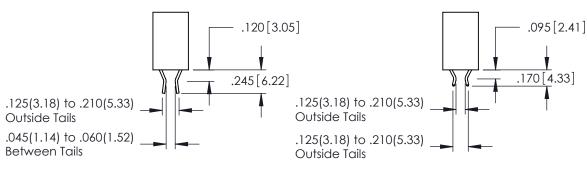

346-ENG-MASTER

**Contact Code 555** 

**Contact Code 556** 

INSULATOR MATERIAL: THERMOPLASTIC POLYESTER, UL 94V-0 CONTACT MATERIAL; COPPER, NICKEL, TIN ALLOY CA-725 CONTACT PLATING: GOLD ON THE MATING AREA, TIN-LEAD

## 346/396 SERIES CARD EDGE CONNECTOR CONTACT CODE 555,556,558,559,560 DIMENSIONS

YOUR CONNECTION TO QUALITY & SERVICE

|   | ACAD REFERENCE NO | . 346-ENG-MASTER |
|---|-------------------|------------------|
|   | DRAWN: J.LEE      | DATE: APR. 22/09 |
|   | CHECKED:          | DATE:            |
|   | SCALE: 1:1        | SHEET 2 OF 2     |
| D | DRAWING NUMBER    | ISSUE            |

346-ENG-MASTER