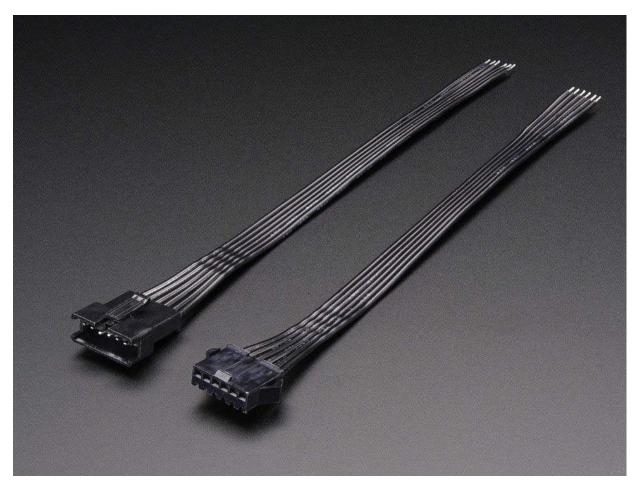

## 6-pin JST SM Plug + Receptacle Cable Set

PRODUCT ID: 1665

## . Description

These 6-wire cables are 162mm (6.4") long and come as a set. One cable has a JST SM type connector plug on the end. The other cable has a matching JST SM type receptacle connector. They are good for whenever you have 6 wires you want to be able to plug and unplug. We like the solid and compact nature of these connectors and the latch that keeps the cable from coming apart easily. For more information, check the JST SM connector datasheet

Each order receives one of each connector. Wires are 22 American wire gauge.

## . Technical Details

- JST SM plug + receptacle connector: JST SM connector datasheet
- Length: 162mm / 6.4"
  Weight (female / male): 5.1g / 5.6g