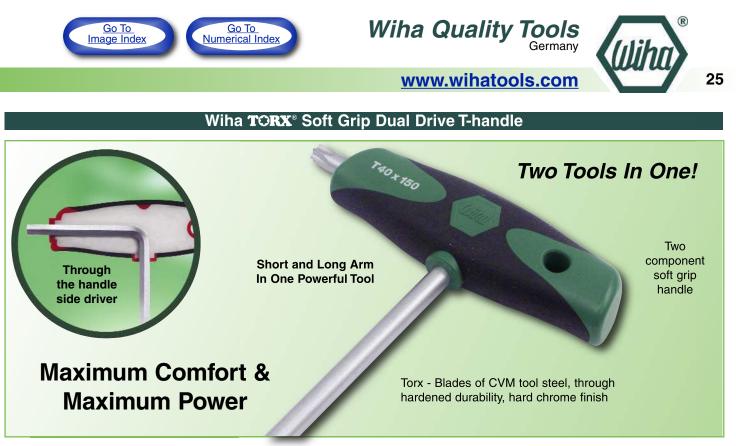

## 364 Soft Grip **TORX®** T-handle

Blade CVM steel, through hardened, satin chrome finish. Soft grips are molded on and include through the handle side torque drive.

| Item   | 0    | <b></b> | ÷÷   |      |
|--------|------|---------|------|------|
| No.    | Size | mm      | lbs. | pkg. |
| 364 80 | T10  | 100     | .08  | 10   |
| 364 81 | T15  | 100     | .08  | 10   |
| 364 82 | T20  | 100     | .13  | 10   |
| 364 83 | T25  | 150     | .16  | 10   |
| 364 84 | T27  | 150     | .19  | 10   |
| 364 86 | T30  | 150     | .20  | 10   |
| 364 87 | T40  | 150     | .24  | 10   |

N D E X

**364 97** Set 7 Pcs. **TORX**<sup>®</sup> Soft Grip T-handles Blade CVM steel, hardened, chrome finish. Wiha soft grip T-handles are molded on and include through the handle side torque drive

| and include through the handle side torque drive. |        |      |          |        |      |          |      |  |  |
|---------------------------------------------------|--------|------|----------|--------|------|----------|------|--|--|
| Item                                              |        | 0    | <b> </b> |        | 0    | <b>I</b> | €    |  |  |
| No.                                               |        | Size | mm       |        | Size | mm       | lbs. |  |  |
| 364 97                                            | 364 80 | T10  | 100      | 364 84 | T27  | 150      | 1.53 |  |  |
|                                                   | 364 81 | T15  | 100      | 364 86 | T30  | 150      |      |  |  |
|                                                   | 364 82 | T20  | 100      | 364 87 | T40  | 150      |      |  |  |
|                                                   | 364 83 | T25  | 150      |        |      |          |      |  |  |