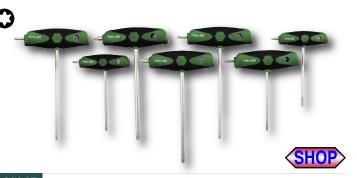

N D E X

**364 97** Set 7 Pcs. **TORX**<sup>®</sup> Soft Grip T-handles Blade CVM steel, hardened, chrome finish. Wiha soft grip T-handles are molded on and include through the handle side torque drive

| and include through the handle side torque drive. |        |      |          |        |      |          |      |  |  |
|---------------------------------------------------|--------|------|----------|--------|------|----------|------|--|--|
| Item                                              |        | 0    | <b> </b> |        | 0    | <b>I</b> | €    |  |  |
| No.                                               |        | Size | mm       |        | Size | mm       | lbs. |  |  |
| 364 97                                            | 364 80 | T10  | 100      | 364 84 | T27  | 150      | 1.53 |  |  |
|                                                   | 364 81 | T15  | 100      | 364 86 | T30  | 150      |      |  |  |
|                                                   | 364 82 | T20  | 100      | 364 87 | T40  | 150      |      |  |  |
|                                                   | 364 83 | T25  | 150      |        |      |          |      |  |  |