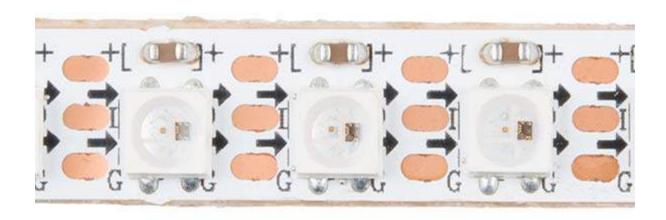

## Skinny LED RGBW Strip - Addressable, 1m, 144LEDs (SK6812)

COM-14614

These are skinny addressable 1-meter-long 5V RGBW LED strips that come packed with a whopping 144 SK6812s. SK6812 LEDs are very similar to WS2812s with a few caveats: SK6812s add a white LED to the classic RGB mixture allowing you to provide new varieties of color to your project! As these are bare LED strips that have no protective coating, your project won't be water proof but there is access to each SK6812 LED and each strip length can be easily modified to fit the length you need. You will be able to control each LED RGB individually, giving you the ability to create cool lighting effects for your car or perhaps under-cabinet lighting in your kitchen!

## **FEATURES**

Operating Voltage: 5VDC

• Current: 50mA @ full brightness

• Beam Angle: 140 deg.

• Consumption Watts: 28±W/m

Pixel Pitch: 6.94mmLED Quantity: 144 pcs

• 800KHz Protocol

• PCB Thickness: 7.2mm wide, 0.3mm thickness