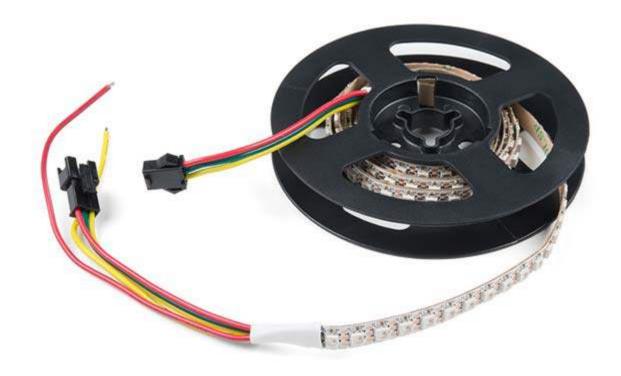

**Note:** These come in 1m segments on a reel. They are preterminated with 0.1" spaced 3-pin connectors as well as a 2 wire power connector, as shown in the pictures.

3-pin JST-SM connector3M Adhesive Tape on Back