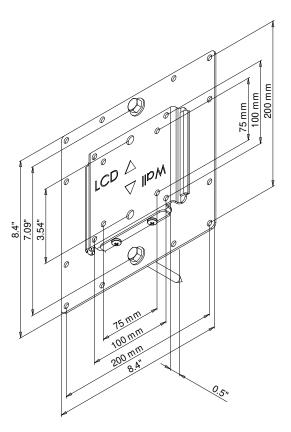

## **Product Features:**

Holds 10" - 30" flat panels

Accommodates flat panels with 75, 100, 200 and 100 x 200mm VESA hole patterns

Quick connect/disconnect design

Distance from wall to back of the flat panel – 0.5"

## **Product Specifications:**

(for Architects & Engineers)

The wall flush mount for the small flat panel display shall be the Video Mount Products (VMP) FP-SFB. The mount shall be constructed primarily of formed steel. The mount shall include security screws to secure the plates together. The mount shall be a universal style mount capable of supporting all 10" – 30" flat panels that incorporate 75, 100, 200 or 100x200 VESA standards and not necessarily be model specific. The load capacity shall be 50 lbs.