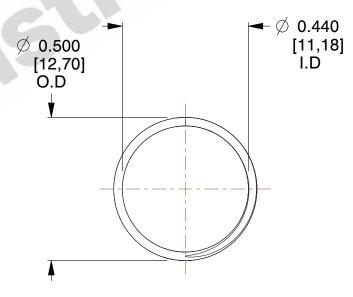

## **NOTES:**

1. Material : Spring Steel 2. Finish : Glod Irridite

3. Ends: Closed and Ground

4. Total Coils: 10.000

Sugg. Max. Deflection: 0.320 (in)
 Sugg. Max. Load: 2.300 (lbs)

7. All Drawing Dimensions are in Inches [mm]

SCALE

2.985

11772

COMPONENT

COMPRESSION SPRINGS

UNIT
INCH [mm]

SHEET

**SPRINGS** 