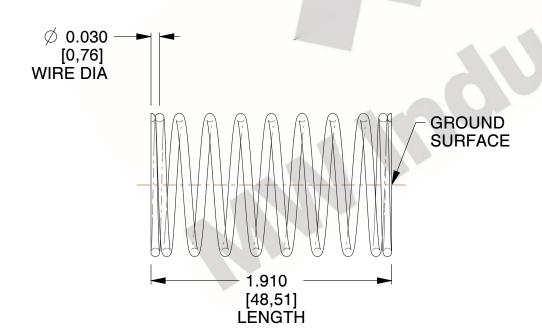

## **NOTES:**

1. Material : Spring Steel 2. Finish : Glod Irridite

3. Ends: Closed and Ground

4. Total Coils: 10.000

Sugg. Max. Deflection: 0.320 (in)
 Sugg. Max. Load: 2.300 (lbs)

7. All Drawing Dimensions are in Inches [mm]

SCALE

2.985

11772

COMPONENT

COMPRESSION SPRINGS

UNIT
INCH [mm]

SHEET

**SPRINGS** 