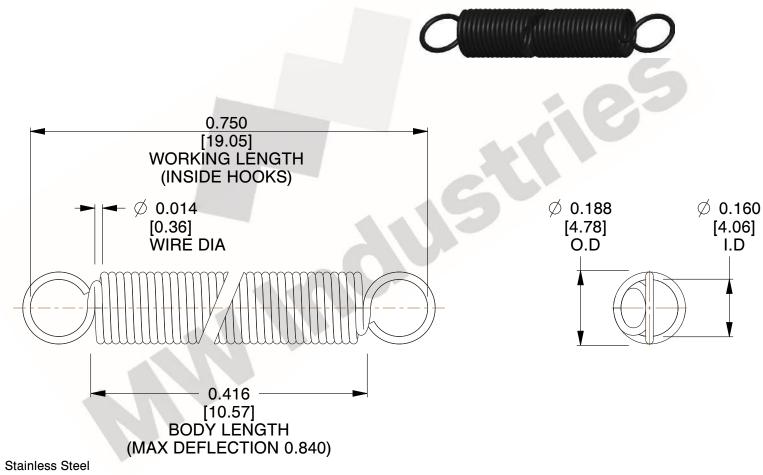

NOTES:

1. Material: Stainless Steel

2. Finish:

3. Sugg Max. Load: 0.550 (lbs) 4. Sugg Max. Deflection: 0.840 (in)

5. All Drawing Dimensions are in Inches [mm]

6. Coi

This file and any associated information and specifications are provided for reference and evaluation purposes only, and is subject to change without notice. MW Industries makes no representations, warranties or guarantees as to the appropriateness, accuracy, completeness, or suitability for any purpose, of the file, information or specifications. You are solely responsible for the use of the file, information or specifications.

> SCALE 3.000

| COMPONENT    | SPRINGS |           |
|--------------|---------|-----------|
| ZZ3-11       |         | UNIT      |
|              |         | INCH [mm] |
| EXTENSION SP | PRINGS  | SHEET     |
|              |         | 1 of 1    |