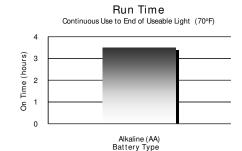

AA Metal Flashlight 1 Watt LED

### DURABLE

 Aluminum body minimizes damage from dropping and abuse



# ML1W2AAE

Compact and lightweight, the ML1W2AAE features a sleek, easy-to-carry design. The rubber grip and lanyard provide a secure hold on the light. In addition, the lifetime LED light source reduces battery consumption, giving bright illumination at an economical operating cost.

6.08 in.

#### Product Detail:

Designation: Energizer

2 AA Metal Flashlight 1 Watt LED

Model: ML1W2AAE Color: Silver and Black

Power Source: Two AA Alkaline

ANSI/NEDA: 15

Lamp: 1 One-Watt LED
Lamp Life: Lifetime

Lamp Output: 45 Lumens

Typical Weight: 107 grams (3.79 oz.)

(without batteries)

Dimensions (in): 6.08 x 1.00 x 0.75

### NON-SLIP

 Rubber grip is easy to hold on to



### Performance:



### ECONOMI CAL

- · Lifetime LED lamp
- Reduced battery consumption results in cost savings



Before Using Your Flashlight: Please read all instructions and cautionary markings on the package and light

#### Important Notice

This datasheet contains information specific to products manufactured at the time of its publication

Contents herein do not constitute a warranty

© Energizer / All Rights Reserved