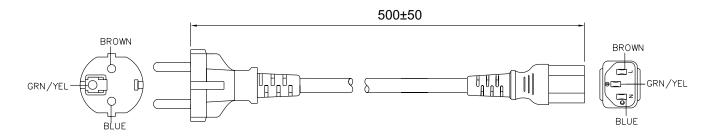

## **GENERAL SPECIFICATIONS:**

RATING: 10A / 250V AC

H05VV-F, 3 x 1.0 mm<sup>2</sup> CABLE TYPE / SIZE:

**TEMPERATURE RATING:** 70° C

CONDUCTOR COLORS: BROWN / BLUE/ GREEN-YELLOW

CABLE JACKET COLOR: **BLACK** OVERALL LENGTH (L): 500 ± 50 mm CABLE OUTER DIAMETER:  $7.1 \pm 0.2 \text{ mm}$ END 'A' PLUG: CEE 7/7 END 'B' IEC 320 / C13

## NOTES:

1. CORD, PLUG AND CONNECTOR MUST BE MARKED WITH APPROVAL SYMBOLS OR FILE NUMBER(S).

2. PLUG AND CONNECTOR ARE BOTH ON THE SAME SIDE OF THE HANK.

|                               | Foot Note:                                   |  |  |
|-------------------------------|----------------------------------------------|--|--|
|                               | Globtek Inc. will not be liable for the      |  |  |
|                               | safety and performance of these power        |  |  |
| Contents of this document     | product if unauthorized access and repair    |  |  |
| are subject to change without | occurs. End user should consult the applica- |  |  |
| prior notice                  | ble UL,CSA or EN Standards for proper        |  |  |
|                               | installation instruction.                    |  |  |
|                               |                                              |  |  |