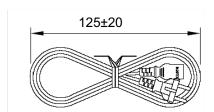

## NOTES:

1. CORD, PLUG AND CONNECTOR MUST BE MARKED WITH APPROVAL SYMBOLS OR FILE NUMBER(S).

2. PLUG AND CONNECTOR ARE BOTH ON THE SAME SIDE OF THE HANK.

|                               | Foot Note:                                   |  |  |
|-------------------------------|----------------------------------------------|--|--|
|                               | Globtek Inc. will not be liable for the      |  |  |
|                               | safety and performance of these power        |  |  |
| Contents of this document     | product if unauthorized access and repair    |  |  |
| are subject to change without | occurs. End user should consult the applica- |  |  |
| prior notice                  | ble UL,CSA or EN Standards for proper        |  |  |
|                               | installation instruction.                    |  |  |
|                               |                                              |  |  |

## **PACKING:**

**HANKING** 

| NO.              |      | PART NO           | REV.                                           |                                                                                                                                                                                                                                                                                                                                                                                                                                                                                                                                                                                                                                                                                                                                                                                                                                                                                                                                                                                                                                                                                                                                                                                                                                                                                                                                                                                                                                                                                                                                                                                                                                                                                                                                                                                                                                                                                                                                                                                                                                                                                                                                | DESCRIPTION |                |                                          | NOTES     |  |  |  |
|------------------|------|-------------------|------------------------------------------------|--------------------------------------------------------------------------------------------------------------------------------------------------------------------------------------------------------------------------------------------------------------------------------------------------------------------------------------------------------------------------------------------------------------------------------------------------------------------------------------------------------------------------------------------------------------------------------------------------------------------------------------------------------------------------------------------------------------------------------------------------------------------------------------------------------------------------------------------------------------------------------------------------------------------------------------------------------------------------------------------------------------------------------------------------------------------------------------------------------------------------------------------------------------------------------------------------------------------------------------------------------------------------------------------------------------------------------------------------------------------------------------------------------------------------------------------------------------------------------------------------------------------------------------------------------------------------------------------------------------------------------------------------------------------------------------------------------------------------------------------------------------------------------------------------------------------------------------------------------------------------------------------------------------------------------------------------------------------------------------------------------------------------------------------------------------------------------------------------------------------------------|-------------|----------------|------------------------------------------|-----------|--|--|--|
| TABULATION BLOCK |      |                   |                                                |                                                                                                                                                                                                                                                                                                                                                                                                                                                                                                                                                                                                                                                                                                                                                                                                                                                                                                                                                                                                                                                                                                                                                                                                                                                                                                                                                                                                                                                                                                                                                                                                                                                                                                                                                                                                                                                                                                                                                                                                                                                                                                                                |             |                |                                          |           |  |  |  |
|                  |      |                   | TOLER<br>DECIMALS<br>.xx +/- 0.1<br>.xxx +/005 | 186 Veterals Dr. 186 Ve |             |                | 186 Veterans Dr. No<br>Tel. 201-784-1000 |           |  |  |  |
| INIT.BY:         | EM   | DATE:<br>05/24/10 | MILLIMETERS<br>.xx +/- 0.3<br>.xxx +/013       | .xx +/- 0.3 +/- 1* DWG IIILE: EUROPEAN POWER CORD. 0.5 METER                                                                                                                                                                                                                                                                                                                                                                                                                                                                                                                                                                                                                                                                                                                                                                                                                                                                                                                                                                                                                                                                                                                                                                                                                                                                                                                                                                                                                                                                                                                                                                                                                                                                                                                                                                                                                                                                                                                                                                                                                                                                   |             |                |                                          |           |  |  |  |
| DRAWN            | : NF | DATE:<br>05/24/10 | FSCN No.:<br>G, CC                             | SIZE<br>A                                                                                                                                                                                                                                                                                                                                                                                                                                                                                                                                                                                                                                                                                                                                                                                                                                                                                                                                                                                                                                                                                                                                                                                                                                                                                                                                                                                                                                                                                                                                                                                                                                                                                                                                                                                                                                                                                                                                                                                                                                                                                                                      |             |                |                                          | REV.<br>A |  |  |  |
| APRVD:           | НМ   | DATE:<br>05/24/10 | SCALE: NONE                                    |                                                                                                                                                                                                                                                                                                                                                                                                                                                                                                                                                                                                                                                                                                                                                                                                                                                                                                                                                                                                                                                                                                                                                                                                                                                                                                                                                                                                                                                                                                                                                                                                                                                                                                                                                                                                                                                                                                                                                                                                                                                                                                                                | PART NO:    | 23144270M5701- | T(R)                                     | SHEET 1/1 |  |  |  |