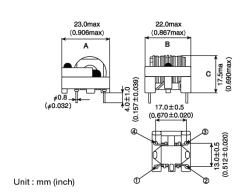

#### ■ External Dimensions

| Dimension A | Max 23.0 mm |
|-------------|-------------|
| Dimension B | Max 22.0 mm |
| Dimension C | Max 17.5 mm |

2016.03.12