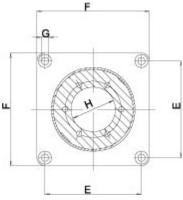

| Part No.      | System | Α  | В  | С   | D   | E   | F   | G  | н  |
|---------------|--------|----|----|-----|-----|-----|-----|----|----|
| R147-005-000R | 50     | 50 | 68 | 96  | 134 | 120 | 140 | 9  | 55 |
| R147-005-200R | 80     | 74 | 98 | 142 | 196 | 180 | 210 | 13 | 84 |