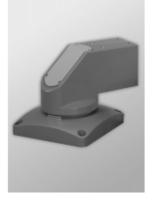

## Heavy Duty Socket Joint HDSSSJ Series

| Cast Aluminum |  |
|---------------|--|
|---------------|--|

- Integrated movement stop.
- Service free bearings.
- Features a rotation range of 300°.
- Can mount on top of machine or inverted.