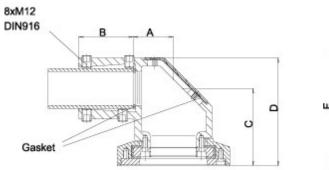

| Part No.      | System | Α  | В  | С   | D   | E   | F   | G  | н  |
|---------------|--------|----|----|-----|-----|-----|-----|----|----|
| R147-005-000R | 50     | 50 | 68 | 96  | 134 | 120 | 140 | 9  | 55 |
| R147-005-200R | 80     | 74 | 98 | 142 | 196 | 180 | 210 | 13 | 84 |