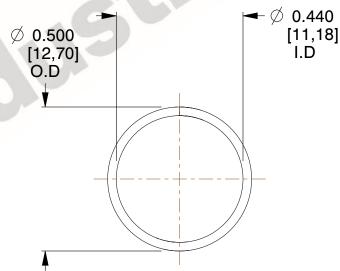

## **NOTES:**

1. Material : Music Wire 2. Finish : Glod Irridite

3. Ends: Closed

4. Total Coils: 10.000

Sugg. Max. Deflection: 0.110 (in)
 Sugg. Max. Load: 2.300 (lbs)

7. All Drawing Dimensions are in Inches [mm]