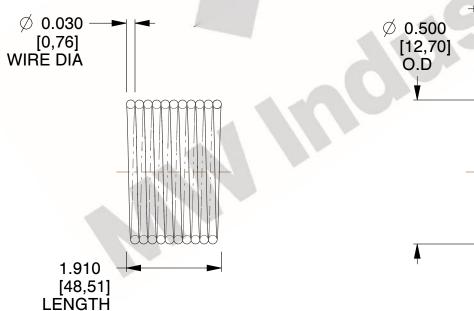

## **NOTES:**

1. Material : Music Wire 2. Finish : Glod Irridite

3. Ends: Closed

4. Total Coils: 10.000

Sugg. Max. Deflection: 0.110 (in)
 Sugg. Max. Load: 2.300 (lbs)

7. All Drawing Dimensions are in Inches [mm]