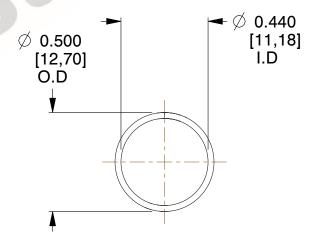

## **NOTES:**

1. Material: Stainless Steel

2. Finish: Glod Irridite

3. Ends: Closed

4. Total Coils: 10.000

5. Sugg. Max. Deflection: 0.630 (in) 6. Sugg. Max. Load : 2.300 (lbs)

7. All Drawing Dimensions are in Inches [mm]