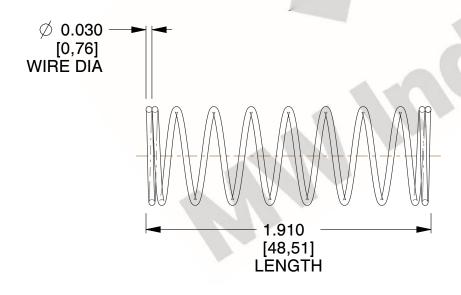

## **NOTES:**

1. Material: Stainless Steel

2. Finish: Glod Irridite

3. Ends: Closed

4. Total Coils: 10.000

5. Sugg. Max. Deflection: 0.630 (in) 6. Sugg. Max. Load : 2.300 (lbs)

7. All Drawing Dimensions are in Inches [mm]