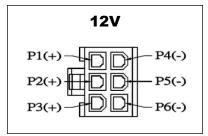

# PPL300U Series Specifications<sup>1</sup>

|                         | Model                                     | PPL300U-120                                                                                                                 | PPL300U-190  | PPL300U-240 |  |
|-------------------------|-------------------------------------------|-----------------------------------------------------------------------------------------------------------------------------|--------------|-------------|--|
| Output                  | DC Output Voltage                         | 12.0V                                                                                                                       | 19.0V        | 24.0V       |  |
|                         | Max Current                               | 24.0A                                                                                                                       | 15.75A       | 12.5A       |  |
|                         | Output Power                              | 288.0W                                                                                                                      | 299.25W      | 300.0W      |  |
|                         | Regulation                                | ± 5%                                                                                                                        | ± 5%         | ± 5%        |  |
|                         | Ripple & Noise P-P(max) <sup>2</sup>      | 240mV                                                                                                                       | 380mV        | 480mV       |  |
| Input                   | AC Input Voltage Range                    | 90 to 264VAC                                                                                                                |              |             |  |
|                         | AC Input Frequency                        | 47 to 63Hz                                                                                                                  |              |             |  |
|                         | Input Current                             | 3.9A max                                                                                                                    |              |             |  |
|                         | Inrush Current                            | 150A max., 230VAC (cold start at ambient 25°C, full load)                                                                   |              |             |  |
|                         | No Load Power Consumption at 115VAC Input | 0.356W                                                                                                                      | 0.190W       | 0.229W      |  |
|                         | 115VAC Average Efficiency <sup>3</sup>    | 90.7%                                                                                                                       | 90.9%        | 91.5%       |  |
|                         | Leakage Current                           | <3.5mA                                                                                                                      |              |             |  |
|                         | Over-Voltage                              | 150% max                                                                                                                    |              |             |  |
| Protection              | Short Circuit                             | Latch                                                                                                                       |              |             |  |
|                         | Over-Temperature                          | Latch                                                                                                                       |              |             |  |
|                         | Over-Current                              | 150% max                                                                                                                    |              |             |  |
| Environmental           | Operating Temperature                     | 0°C to +40°C                                                                                                                |              |             |  |
|                         | Non-Operating Temperature                 | -20° to +80°C                                                                                                               |              |             |  |
|                         | Operating Humidity                        | 20 to +80%                                                                                                                  |              |             |  |
|                         | Dielectric Withstand (HI-POT)             | Primary to Secondary: 3000VAC for 1min, 10mA                                                                                |              |             |  |
|                         | Insulation Resistance                     | Primary to Secondary: 10M ohm for 500VDC                                                                                    |              |             |  |
|                         | Standards                                 | cULus 62368-1, IEC 62368-1                                                                                                  |              |             |  |
| Safety<br>Approvals and | EMI Emissions                             | FCC Part 15 Class B, CAN ICES-003(B)/NMB-003(B),<br>EN 55032/CISPR 32 Class B Conducted and Radiated                        |              |             |  |
| EMC                     | Harmonic Current Emissions                | IEC 61000-3-2                                                                                                               |              |             |  |
|                         | Voltage Fluctuations & Flicker            | IEC 61000-3-3                                                                                                               |              |             |  |
|                         | Immunity                                  | EN 55035/CISPR 35: IEC 61000-4-2, IEC 61000-4-3, IEC 61000-4-4, IEC 61000-4-5, IEC 61000-4-6, IEC 61000-4-8, IEC 61000-4-11 |              |             |  |
|                         | Dimensions (L x W x H)                    | 254mm (10.0in) x 116mm (4.57in) x 47mm (1.85in)                                                                             |              |             |  |
|                         | Weight                                    | 1600g                                                                                                                       |              |             |  |
| Mechanical              | Cable Length                              | 1000mm 1200mm                                                                                                               |              |             |  |
|                         | DC Cable Type                             | 16AWG*6C 16AWG*4C                                                                                                           |              |             |  |
|                         | DC Output Connector                       | 6-Position Molex housing 39-01-2060 with terminals 39-00-077 Mates with Molex housing 39-01-2061 with terminals 39-00-0081  |              |             |  |
|                         | DC Plug Pin Assignment                    | P1(+); P2(+); P3(+);<br>P4(-); P5(-); P6(-)                                                                                 | P1(+); P3(+) |             |  |
|                         | Input Connector                           | IEC 60320 C14                                                                                                               |              |             |  |
|                         | <u> </u>                                  |                                                                                                                             |              |             |  |