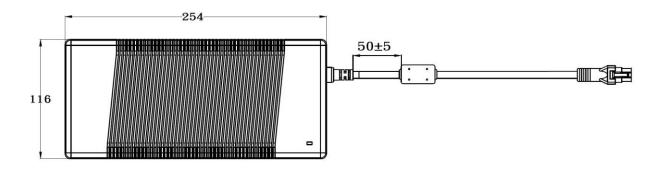

## PPL300U Outline Drawing

# PPL300U Series Specifications<sup>1</sup>

|                         | Model                                     | PPL300U-120                                                                                                                 | PPL300U-190  | PPL300U-240 |  |
|-------------------------|-------------------------------------------|-----------------------------------------------------------------------------------------------------------------------------|--------------|-------------|--|
| Output                  | DC Output Voltage                         | 12.0V                                                                                                                       | 19.0V        | 24.0V       |  |
|                         | Max Current                               | 24.0A                                                                                                                       | 15.75A       | 12.5A       |  |
|                         | Output Power                              | 288.0W                                                                                                                      | 299.25W      | 300.0W      |  |
|                         | Regulation                                | ± 5%                                                                                                                        | ± 5%         | ± 5%        |  |
|                         | Ripple & Noise P-P(max) <sup>2</sup>      | 240mV                                                                                                                       | 380mV        | 480mV       |  |
| Input                   | AC Input Voltage Range                    | 90 to 264VAC                                                                                                                |              |             |  |
|                         | AC Input Frequency                        | 47 to 63Hz                                                                                                                  |              |             |  |
|                         | Input Current                             | 3.9A max                                                                                                                    |              |             |  |
|                         | Inrush Current                            | 150A max., 230VAC (cold start at ambient 25°C, full load)                                                                   |              |             |  |
|                         | No Load Power Consumption at 115VAC Input | 0.356W                                                                                                                      | 0.190W       | 0.229W      |  |
|                         | 115VAC Average Efficiency <sup>3</sup>    | 90.7%                                                                                                                       | 90.9%        | 91.5%       |  |
|                         | Leakage Current                           | <3.5mA                                                                                                                      |              |             |  |
|                         | Over-Voltage                              | 150% max                                                                                                                    |              |             |  |
| Protection              | Short Circuit                             | Latch                                                                                                                       |              |             |  |
|                         | Over-Temperature                          | Latch                                                                                                                       |              |             |  |
|                         | Over-Current                              | 150% max                                                                                                                    |              |             |  |
| Environmental           | Operating Temperature                     | 0°C to +40°C                                                                                                                |              |             |  |
|                         | Non-Operating Temperature                 | -20° to +80°C                                                                                                               |              |             |  |
|                         | Operating Humidity                        | 20 to +80%                                                                                                                  |              |             |  |
|                         | Dielectric Withstand (HI-POT)             | Primary to Secondary: 3000VAC for 1min, 10mA                                                                                |              |             |  |
|                         | Insulation Resistance                     | Primary to Secondary: 10M ohm for 500VDC                                                                                    |              |             |  |
|                         | Standards                                 | cULus 62368-1, IEC 62368-1                                                                                                  |              |             |  |
| Safety<br>Approvals and | EMI Emissions                             | FCC Part 15 Class B, CAN ICES-003(B)/NMB-003(B),<br>EN 55032/CISPR 32 Class B Conducted and Radiated                        |              |             |  |
| EMC                     | Harmonic Current Emissions                | IEC 61000-3-2                                                                                                               |              |             |  |
|                         | Voltage Fluctuations & Flicker            | IEC 61000-3-3                                                                                                               |              |             |  |
|                         | Immunity                                  | EN 55035/CISPR 35: IEC 61000-4-2, IEC 61000-4-3, IEC 61000-4-4, IEC 61000-4-5, IEC 61000-4-6, IEC 61000-4-8, IEC 61000-4-11 |              |             |  |
|                         | Dimensions (L x W x H)                    | 254mm (10.0in) x 116mm (4.57in) x 47mm (1.85in)                                                                             |              |             |  |
|                         | Weight                                    | 1600g                                                                                                                       |              |             |  |
| Mechanical              | Cable Length                              | 1000mm 1200mm                                                                                                               |              |             |  |
|                         | DC Cable Type                             | 16AWG*6C 16AWG*4C                                                                                                           |              |             |  |
|                         | DC Output Connector                       | 6-Position Molex housing 39-01-2060 with terminals 39-00-077 Mates with Molex housing 39-01-2061 with terminals 39-00-0081  |              |             |  |
|                         | DC Plug Pin Assignment                    | P1(+); P2(+); P3(+);<br>P4(-); P5(-); P6(-)                                                                                 | P1(+); P3(+) |             |  |
|                         | Input Connector                           | IEC 60320 C14                                                                                                               |              |             |  |
|                         | <u> </u>                                  |                                                                                                                             |              |             |  |