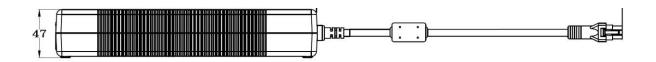

## PPL300U Outline Drawing

# PPL300U Series Specifications<sup>1</sup>

|                         | Model                                     | PPL300U-120                                                                                                                 | PPL300U-190  | PPL300U-240 |  |
|-------------------------|-------------------------------------------|-----------------------------------------------------------------------------------------------------------------------------|--------------|-------------|--|
| Output                  | DC Output Voltage                         | 12.0V                                                                                                                       | 19.0V        | 24.0V       |  |
|                         | Max Current                               | 24.0A                                                                                                                       | 15.75A       | 12.5A       |  |
|                         | Output Power                              | 288.0W                                                                                                                      | 299.25W      | 300.0W      |  |
|                         | Regulation                                | ± 5%                                                                                                                        | ± 5%         | ± 5%        |  |
|                         | Ripple & Noise P-P(max) <sup>2</sup>      | 240mV                                                                                                                       | 380mV        | 480mV       |  |
| Input                   | AC Input Voltage Range                    | 90 to 264VAC                                                                                                                |              |             |  |
|                         | AC Input Frequency                        | 47 to 63Hz                                                                                                                  |              |             |  |
|                         | Input Current                             | 3.9A max                                                                                                                    |              |             |  |
|                         | Inrush Current                            | 150A max., 230VAC (cold start at ambient 25°C, full load)                                                                   |              |             |  |
|                         | No Load Power Consumption at 115VAC Input | 0.356W                                                                                                                      | 0.190W       | 0.229W      |  |
|                         | 115VAC Average Efficiency <sup>3</sup>    | 90.7%                                                                                                                       | 90.9%        | 91.5%       |  |
|                         | Leakage Current                           | <3.5mA                                                                                                                      |              |             |  |
|                         | Over-Voltage                              | 150% max                                                                                                                    |              |             |  |
| Protection              | Short Circuit                             | Latch                                                                                                                       |              |             |  |
|                         | Over-Temperature                          | Latch                                                                                                                       |              |             |  |
|                         | Over-Current                              | 150% max                                                                                                                    |              |             |  |
| Environmental           | Operating Temperature                     | 0°C to +40°C                                                                                                                |              |             |  |
|                         | Non-Operating Temperature                 | -20° to +80°C                                                                                                               |              |             |  |
|                         | Operating Humidity                        | 20 to +80%                                                                                                                  |              |             |  |
|                         | Dielectric Withstand (HI-POT)             | Primary to Secondary: 3000VAC for 1min, 10mA                                                                                |              |             |  |
|                         | Insulation Resistance                     | Primary to Secondary: 10M ohm for 500VDC                                                                                    |              |             |  |
|                         | Standards                                 | cULus 62368-1, IEC 62368-1                                                                                                  |              |             |  |
| Safety<br>Approvals and | EMI Emissions                             | FCC Part 15 Class B, CAN ICES-003(B)/NMB-003(B),<br>EN 55032/CISPR 32 Class B Conducted and Radiated                        |              |             |  |
| EMC                     | Harmonic Current Emissions                | IEC 61000-3-2                                                                                                               |              |             |  |
|                         | Voltage Fluctuations & Flicker            | IEC 61000-3-3                                                                                                               |              |             |  |
|                         | Immunity                                  | EN 55035/CISPR 35: IEC 61000-4-2, IEC 61000-4-3, IEC 61000-4-4, IEC 61000-4-5, IEC 61000-4-6, IEC 61000-4-8, IEC 61000-4-11 |              |             |  |
|                         | Dimensions (L x W x H)                    | 254mm (10.0in) x 116mm (4.57in) x 47mm (1.85in)                                                                             |              |             |  |
|                         | Weight                                    | 1600g                                                                                                                       |              |             |  |
| Mechanical              | Cable Length                              | 1000mm 1200mm                                                                                                               |              |             |  |
|                         | DC Cable Type                             | 16AWG*6C 16AWG*4C                                                                                                           |              |             |  |
|                         | DC Output Connector                       | 6-Position Molex housing 39-01-2060 with terminals 39-00-077 Mates with Molex housing 39-01-2061 with terminals 39-00-0081  |              |             |  |
|                         | DC Plug Pin Assignment                    | P1(+); P2(+); P3(+);<br>P4(-); P5(-); P6(-)                                                                                 | P1(+); P3(+) |             |  |
|                         | Input Connector                           | IEC 60320 C14                                                                                                               |              |             |  |
|                         | <u> </u>                                  |                                                                                                                             |              |             |  |