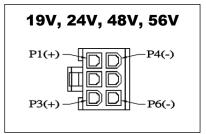

| Model                   |                                                                                                                                                                                                                                                                                                                                                             | PPL300U-480                                                                                                                   | PPL300U-560L6 |  |
|-------------------------|-------------------------------------------------------------------------------------------------------------------------------------------------------------------------------------------------------------------------------------------------------------------------------------------------------------------------------------------------------------|-------------------------------------------------------------------------------------------------------------------------------|---------------|--|
| Output                  | DC Output Voltage                                                                                                                                                                                                                                                                                                                                           | 48.0V                                                                                                                         | 56.0V         |  |
|                         | Max Current                                                                                                                                                                                                                                                                                                                                                 | 6.25A                                                                                                                         | 5.36A         |  |
|                         | Output Power                                                                                                                                                                                                                                                                                                                                                | 300.0W                                                                                                                        | 300.2W        |  |
|                         | Regulation                                                                                                                                                                                                                                                                                                                                                  | ± 5%                                                                                                                          | ± 5%          |  |
|                         | Ripple & Noise P-P(max) <sup>2</sup>                                                                                                                                                                                                                                                                                                                        | 960mV                                                                                                                         | 1000mV        |  |
| Input                   | AC Input Voltage Range                                                                                                                                                                                                                                                                                                                                      | 90 to 264VAC                                                                                                                  |               |  |
|                         | AC Input Frequency                                                                                                                                                                                                                                                                                                                                          | 47 to 63Hz                                                                                                                    |               |  |
|                         | Input Current                                                                                                                                                                                                                                                                                                                                               | 3.9A max                                                                                                                      |               |  |
|                         | Inrush Current                                                                                                                                                                                                                                                                                                                                              | 150A max., 230VAC (Cold start at ambient 25°C, full load)                                                                     |               |  |
|                         | No Load Power Consumption at 115VAC Input                                                                                                                                                                                                                                                                                                                   | 0.260W                                                                                                                        | 0.31W         |  |
|                         | 115VAC Average Efficiency <sup>3</sup>                                                                                                                                                                                                                                                                                                                      | 92.5%                                                                                                                         | 92.9%         |  |
|                         | Leakage Current                                                                                                                                                                                                                                                                                                                                             | <3.5mA                                                                                                                        |               |  |
|                         | Over-Voltage                                                                                                                                                                                                                                                                                                                                                | 150% max                                                                                                                      |               |  |
| Protection              | Short Circuit                                                                                                                                                                                                                                                                                                                                               | Latch                                                                                                                         |               |  |
| Protection              | Over-Temperature                                                                                                                                                                                                                                                                                                                                            | Latch                                                                                                                         |               |  |
|                         | Over-Current                                                                                                                                                                                                                                                                                                                                                | 150% max                                                                                                                      |               |  |
| Environmental           | Operating Temperature                                                                                                                                                                                                                                                                                                                                       | 0°C to +40°C                                                                                                                  |               |  |
|                         | Non-Operating Temperature                                                                                                                                                                                                                                                                                                                                   | -20° to +80°C                                                                                                                 |               |  |
|                         | Operating Humidity                                                                                                                                                                                                                                                                                                                                          | 20 to +80%                                                                                                                    |               |  |
|                         | Dielectric Withstand (HI-POT)                                                                                                                                                                                                                                                                                                                               | Primary to Secondary: 3000VAC for 1min, 10mA                                                                                  |               |  |
|                         | Insulation Resistance                                                                                                                                                                                                                                                                                                                                       | Primary to Secondary: 10M ohm for 500VDC                                                                                      |               |  |
| Cofoty                  | Standards                                                                                                                                                                                                                                                                                                                                                   | cULus 62368-1, IEC 62368-1                                                                                                    |               |  |
| Safety<br>Approvals and | EMI Emissions                                                                                                                                                                                                                                                                                                                                               | FCC Part 15 Class B, CAN ICES-003(B)/NMB-003(B),<br>EN 55032/CISPR 32 Class B Conducted and Radiated                          |               |  |
| EMC                     | Harmonic Current Emissions                                                                                                                                                                                                                                                                                                                                  | IEC 61000-3-2                                                                                                                 |               |  |
|                         | Voltage Fluctuations & Flicker                                                                                                                                                                                                                                                                                                                              | IEC 61000-3-3                                                                                                                 |               |  |
|                         | Immunity                                                                                                                                                                                                                                                                                                                                                    | EN 55035/CISPR 35: IEC 61000-4-2, IEC 61000-4-3, IEC 61000-4-4, IEC 61000-4-5, IEC 61000-4-6, IEC 61000-4-8, IEC 61000-4-11   |               |  |
|                         | Dimensions (L x W x H)                                                                                                                                                                                                                                                                                                                                      | 254mm (10.0in) x 116mm (4.57in) x 47mm (1.85in)                                                                               |               |  |
|                         | Weight                                                                                                                                                                                                                                                                                                                                                      | 1600g                                                                                                                         |               |  |
|                         | Cable Length                                                                                                                                                                                                                                                                                                                                                | 1200mm                                                                                                                        |               |  |
| Mechanical              | DC Cable Type                                                                                                                                                                                                                                                                                                                                               | 16AWG*4C                                                                                                                      |               |  |
|                         | DC Output Connector                                                                                                                                                                                                                                                                                                                                         | 6-Position Molex housing 39-01-2060 with terminals 39-00-077<br>Mates with Molex housing 39-01-2061 with terminals 39-00-0081 |               |  |
|                         | DC Plug Pin Assignment                                                                                                                                                                                                                                                                                                                                      | P1(+); P3(+); P4(-); P6(-)                                                                                                    |               |  |
|                         | Input Connector                                                                                                                                                                                                                                                                                                                                             | IEC 60320 C14                                                                                                                 |               |  |
| Notes                   | <ol> <li>The specifications defined are at ambient temperature of 25°C, unless otherwise specified.</li> <li>20MHz bandwidth frequency oscilloscope, add a 0.1μF multilayer Cap. and Low ESR Electrolytic Cap. (10μF) at output connector terminals (nominal line voltage, full load).</li> <li>Efficiency is measured after 30 minutes burn-in.</li> </ol> |                                                                                                                               |               |  |