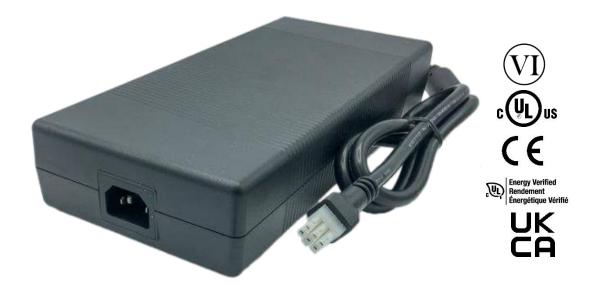

#### 300W Desktop C14 Adapter Series

#### **Features**

- DOE Level VI Efficiency Compliant
- Over Voltage, Short Circuit and Over Current Protection
- Non-Vented/Spill-Proof Case
- Class B EMI
- Isolated Output (Earth ground & DC Return Connect Through Isolation Capacitor). Consult Phihong for Earth Ground tied to DC Return Version

#### **Applications**

- Networking
- Peripherals
- Consumer Electronics