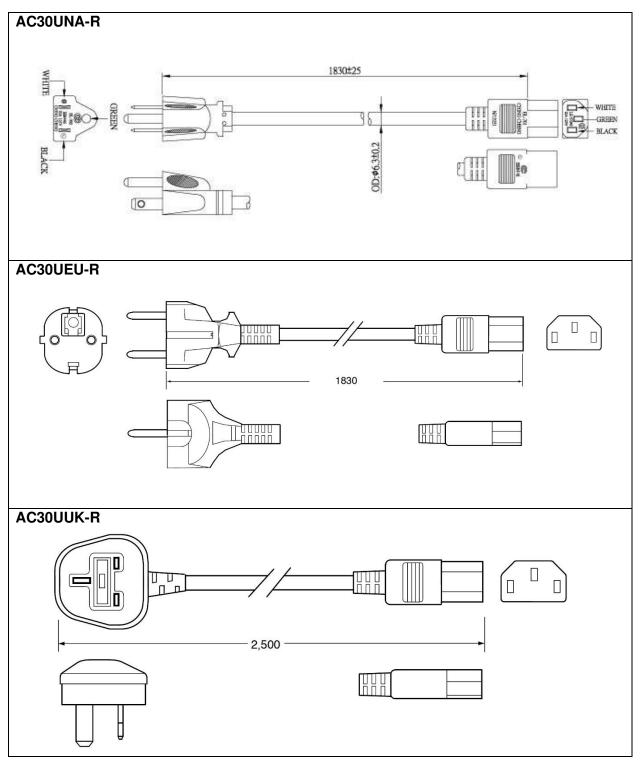

# Line Cords - Sold Separately

| Model            |                 | AC30UNA-R                   | AC30UEU-R                                                                                                                                                                                                                                                                                                                                                                                                                                                                                                                                                                                                                                                                                                                                                                                                                                                                                                                                                                                                                                                                                                                                                                                                                                                                                                                                                                                                                                                                                                                                                                                                                                                                                                                                                                                                                                                                                                                                                                                                                                                                                                                      | AC30UUK-R                 |
|------------------|-----------------|-----------------------------|--------------------------------------------------------------------------------------------------------------------------------------------------------------------------------------------------------------------------------------------------------------------------------------------------------------------------------------------------------------------------------------------------------------------------------------------------------------------------------------------------------------------------------------------------------------------------------------------------------------------------------------------------------------------------------------------------------------------------------------------------------------------------------------------------------------------------------------------------------------------------------------------------------------------------------------------------------------------------------------------------------------------------------------------------------------------------------------------------------------------------------------------------------------------------------------------------------------------------------------------------------------------------------------------------------------------------------------------------------------------------------------------------------------------------------------------------------------------------------------------------------------------------------------------------------------------------------------------------------------------------------------------------------------------------------------------------------------------------------------------------------------------------------------------------------------------------------------------------------------------------------------------------------------------------------------------------------------------------------------------------------------------------------------------------------------------------------------------------------------------------------|---------------------------|
|                  | Plug Type       | North America<br>NEMA 5-15P | Continental Europe<br>CEE 7VIII                                                                                                                                                                                                                                                                                                                                                                                                                                                                                                                                                                                                                                                                                                                                                                                                                                                                                                                                                                                                                                                                                                                                                                                                                                                                                                                                                                                                                                                                                                                                                                                                                                                                                                                                                                                                                                                                                                                                                                                                                                                                                                | United Kingdom<br>BS 1363 |
|                  | Connector       | IEC320 C13                  | IEC320 C13                                                                                                                                                                                                                                                                                                                                                                                                                                                                                                                                                                                                                                                                                                                                                                                                                                                                                                                                                                                                                                                                                                                                                                                                                                                                                                                                                                                                                                                                                                                                                                                                                                                                                                                                                                                                                                                                                                                                                                                                                                                                                                                     | IEC320 C13                |
|                  | Wire Size       | 18 AWG                      | 0.75mm                                                                                                                                                                                                                                                                                                                                                                                                                                                                                                                                                                                                                                                                                                                                                                                                                                                                                                                                                                                                                                                                                                                                                                                                                                                                                                                                                                                                                                                                                                                                                                                                                                                                                                                                                                                                                                                                                                                                                                                                                                                                                                                         | 1.0mm                     |
| Specifications   | Temperature     | 60ºC                        | 70ºC                                                                                                                                                                                                                                                                                                                                                                                                                                                                                                                                                                                                                                                                                                                                                                                                                                                                                                                                                                                                                                                                                                                                                                                                                                                                                                                                                                                                                                                                                                                                                                                                                                                                                                                                                                                                                                                                                                                                                                                                                                                                                                                           | 70 ºC                     |
|                  | Amperage Rating | 10A                         | 6A                                                                                                                                                                                                                                                                                                                                                                                                                                                                                                                                                                                                                                                                                                                                                                                                                                                                                                                                                                                                                                                                                                                                                                                                                                                                                                                                                                                                                                                                                                                                                                                                                                                                                                                                                                                                                                                                                                                                                                                                                                                                                                                             | 10A                       |
|                  | Voltage Rating  | 125V                        | 250V                                                                                                                                                                                                                                                                                                                                                                                                                                                                                                                                                                                                                                                                                                                                                                                                                                                                                                                                                                                                                                                                                                                                                                                                                                                                                                                                                                                                                                                                                                                                                                                                                                                                                                                                                                                                                                                                                                                                                                                                                                                                                                                           | 250V                      |
|                  | Cable Length    | 1830mm                      | 1830mm                                                                                                                                                                                                                                                                                                                                                                                                                                                                                                                                                                                                                                                                                                                                                                                                                                                                                                                                                                                                                                                                                                                                                                                                                                                                                                                                                                                                                                                                                                                                                                                                                                                                                                                                                                                                                                                                                                                                                                                                                                                                                                                         | 2500mm                    |
| Safety Approvals |                 | CSA; UL                     | CEBEC; DEMKO;<br>DVE; FIMKO; GOST;<br>IMQ; KEMA;<br>NEMKO; NF; OVE;<br>SEMKO                                                                                                                                                                                                                                                                                                                                                                                                                                                                                                                                                                                                                                                                                                                                                                                                                                                                                                                                                                                                                                                                                                                                                                                                                                                                                                                                                                                                                                                                                                                                                                                                                                                                                                                                                                                                                                                                                                                                                                                                                                                   | BSI; Safety Mark          |
| Photos           |                 |                             |                                                                                                                                                                                                                                                                                                                                                                                                                                                                                                                                                                                                                                                                                                                                                                                                                                                                                                                                                                                                                                                                                                                                                                                                                                                                                                                                                                                                                                                                                                                                                                                                                                                                                                                                                                                                                                                                                                                                                                                                                                                                                                                                |                           |
|                  |                 | · A Barrier                 | - The state of the | O. B. Harrison            |

### Line Cords - Outline Drawings