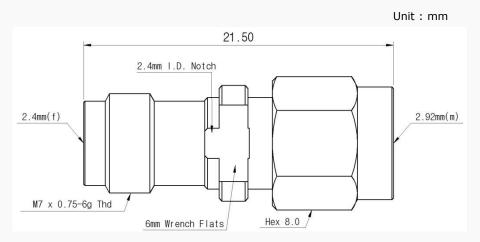

: DC to 40 GHz

- VSWR (Max) : 1.20 : 1

- Stainless steel (passivated)

### Specification

| Scope      | Specification        | AD02F03MS1                        |
|------------|----------------------|-----------------------------------|
| Electrical | Impedance(Ohm)       | 50                                |
|            | Operation Freq.(GHz) | DC to 40 GHz                      |
|            | VSWR (Max)           | 1.20 : 1                          |
| Material   | Dielectric           | Special dielectric                |
|            | Center Contact       | Beryllium copper with gold plated |
|            | Body                 | Passivated<br>Stainless Steel     |

\* RoHS Compliant

# **Precision Test Adapters**

## 2.4 mm(F) to 2.92 mm(M)



### Drawing

Part No.: AD02F03MS1



#### Test Result

■ Frequency: 10 MHz to 40 GHz