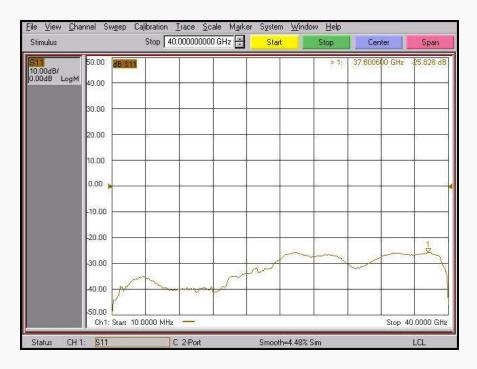

s steel (passivated)

### Specification

| Scope      | Specification        | AD02F03MS1                        |
|------------|----------------------|-----------------------------------|
| Electrical | Impedance(Ohm)       | 50                                |
|            | Operation Freq.(GHz) | DC to 40 GHz                      |
|            | VSWR (Max)           | 1.20 : 1                          |
| Material   | Dielectric           | Special dielectric                |
|            | Center Contact       | Beryllium copper with gold plated |
|            | Body                 | Passivated<br>Stainless Steel     |

\* RoHS Compliant

# **Precision Test Adapters**

## 2.4 mm(F) to 2.92 mm(M)



### Drawing

Part No.: AD02F03MS1



#### Test Result

■ Frequency: 10 MHz to 40 GHz