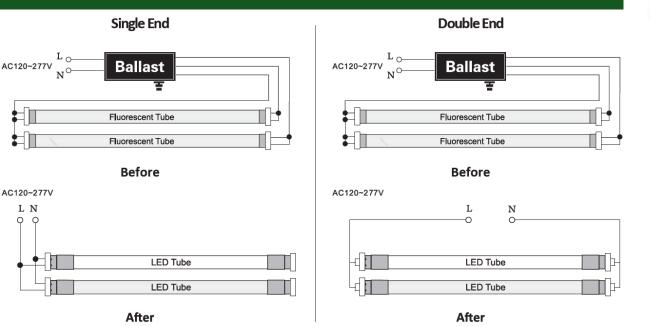

#### **Installation Instructions**

2 Fluorescent

- 1. Turn off the power.
- 2. Remove diffuser (if provided).
- 3. Remove the fluorescent tubes. Please dispose of these items properly as they contain mercury.
- 4. Cut the wires as shown in the diagram.
- 5. Make the new wire connect to branch circuit as shown.
- 6. Replace the cover over the wiring channel.
- 7. Install the led tubes, close the diffuser.
- 8. Turn on the power.

## Wiring Diagram & Instructions

- 1. These lamps should be installed by a licensed electrician.
- 2. These lamps should be used indoors (damp or dry locations only). Not suitable for wet location.
- 3. Make sure tombstones/lamp holder are still in good condition and not defected before installation.
- 4. Put LED tubes/G13 pins into right position of the socket, install properly.
- 5. This device is not suitable for using with emergency exits.
- 6. These lamps are not suitable to be used with a light dimmer.
- 7. If the LED lamp damaged by anyone who didn't comply with above warning, We'll not responsible for that.