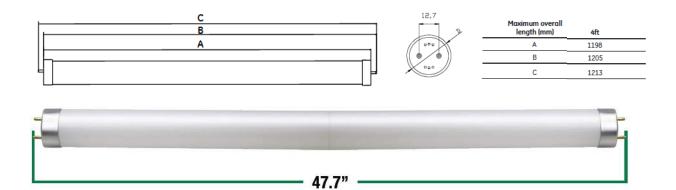

| Relative Humidity     | 45%-85%                                                               |
|                        | Housing               | Glass Tube                                                            |
|                        | Size                  | 4'                                                                    |
| Qualification          | IP Rating             | IP20                                                                  |
|                        | Lumen Maintenance     | 50,000 hours                                                          |
|                        | Warranty              | 5 years warranty with 24/7 operating hours Luminaire lifetime at 25°C |





# **Correlated Color Temperature (CCT)**



## Dimensions





### **Photometric Data**

## Luminous Intensity Distribution Curve





### Illuminance at a Distance

|         | Center Beam fc | Beam Wid | ith     |
|---------|----------------|----------|---------|
| 3.3R    | 160.1 fc 🧹     | 7.2 ft   | 8.6 ft  |
| 6.6R    | 40.0 fc        | 14.3 ft  | 17.2 ft |
| 9.9R    | 17.8 fc        | 21.5 ft  | 25.7 ft |
| 13.2R - | 10.0 fc        | 28.6 ft  | 34.3 ft |
| 16.5R - | 6.4 fc         | 35.8 ft  | 42.9 ft |
| 19.8R   | 4.4 fc         | 42.9 ft  | 51.5 ft |



#### **Installation Instructions**















2 Fluorescent

- 1. Turn off the power.
- 2. Remove diffuser (if provided).
- 3. Remove the fluorescent tubes. Please dispose of these items properly as they contain mercury.
- 4. Cut the wires as shown in the diagram.
- 5. Make the new wir