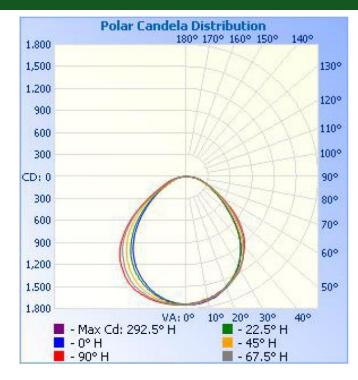

|
|                        | Housing               | Glass Tube                                                            |
|                        | Size                  | 4'                                                                    |
| Qualification          | IP Rating             | IP20                                                                  |
|                        | Lumen Maintenance     | 50,000 hours                                                          |
|                        | Warranty              | 5 years warranty with 24/7 operating hours Luminaire lifetime at 25°C |





# **Correlated Color Temperature (CCT)**



## Dimensions





### **Photometric Data**

## Luminous Intensity Distribution Curve





### Illuminance at a Distance

|         | Center Beam fc | Beam Wid | ith     |
|---------|----------------|----------|---------|
| 3.3R    | 160.1 fc 🧹     | 7.2 ft   | 8.6 ft  |
| 6.6R    | 40.0 fc        | 14.3 ft  | 17.2 ft |
| 9.9R    | 17.8 fc        | 21.5 ft  | 25.7 ft |
| 13.2R - | 10.0 fc        | 28.6 ft  | 34.3 ft |
| 16.5R - | 6.4 fc         | 35.8 ft  | 42.9 ft |
| 19.8R   | 4.4 fc         | 42.9 ft  | 51.5 ft |



#### **Installation Instructions**















2 Fluorescent

- 1. Turn off the power.
- 2. Remove diffuser (if provided).
- 3. Remove the fluorescent tubes. Please dispose of these items properly as they contain mercury.
- 4. Cut the wires as shown in the diagram.
- 5. Make the new wire connect to branch circuit as shown.
- 6. Replace the cover over the wi