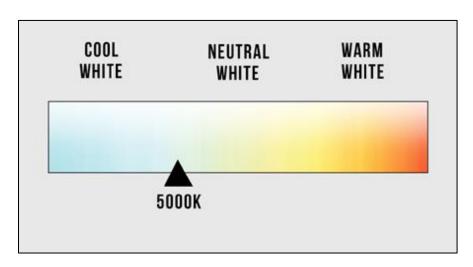

# **Correlated Color Temperature (CCT)**

## MR LED 4' T8 Tubes

Beyond LED Technology's MR High Quality LED T8 lamps offer a good replacement for conventional fluorescent lamps, significant energy-efficiency and offering lifetime improvements. These tubes are an ideal replacement for 36w T8 or 40w T12 fluorescent tubes offering energy-savings of up to 55% compared to their T12 fluorescent equivalents. These products are often used in environments like offices, schools, shops, warehouses, and domestic applications such as kitchens and garages. This Type B version requires a ballast by-pass and can be used with either a single-ended or a double-ended power input. These lamps are available in 5000k (Cool White) and 6500k (Daylight) CCT models.