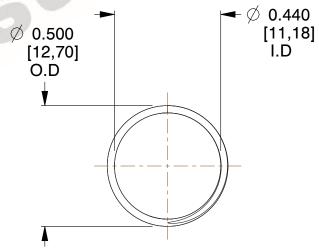

## **NOTES:**

1. Material : Spring Steel 2. Finish : Glod Irridite

3. Ends: Closed and Ground

4. Total Coils: 10.000

5. Sugg. Max. Deflection : 0.310 (in)6. Sugg. Max. Load : 2.300 (lbs)

7. All Drawing Dimensions are in Inches [mm]