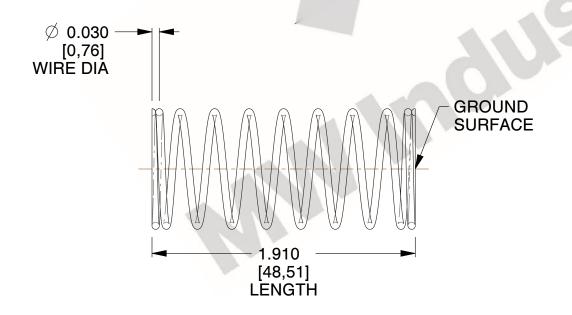

## **NOTES:**

1. Material : Spring Steel 2. Finish : Glod Irridite

3. Ends: Closed and Ground

4. Total Coils: 10.000

5. Sugg. Max. Deflection : 0.310 (in)6. Sugg. Max. Load : 2.300 (lbs)

7. All Drawing Dimensions are in Inches [mm]